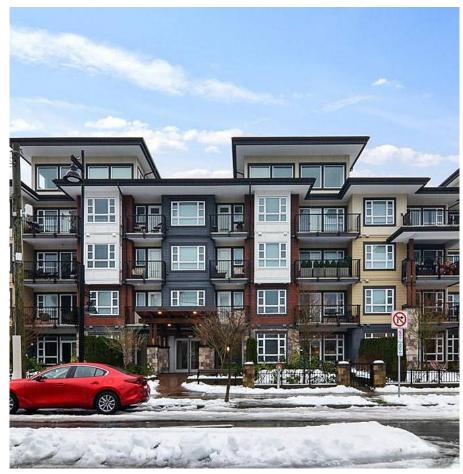

## 414 22562 121 Avenue, Maple Ridge

\$409,900

Just like new without the GST! Gorgeous top floor Penthouse at Edge on Edge 2! 1 bedroom, 1 bathroom, great room style entertaining with all modern finishes, sleek flat panel kitchen cabinetry with quartz countertops, S/S appliances, centre island and tiled backsplash, oversized windows afford plenty of natural light. Westerly balcony for great sunsets, bonus 2 parking stalls with 110 electrical plugs, 2 storage lockers, low strata fee only \$174 includes hot water, pets and rentals allowed! All this within walking distance to the amenities of downtown, call today!