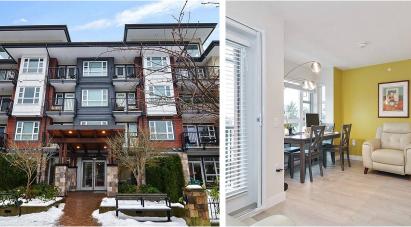

## 414 22562 121 Avenue, Maple Ridge

\$409,900

Just like new without the GST! Gorgeous top floor Penthouse at Edge on Edge 2! 1 bedroom, 1 bathroom, great room style entertaining with all modern finishes, sleek flat panel kitchen cabinetry with quartz countertops, S/S appliances, centre island and tiled backsplash, oversized windows afford plenty of natural light. Westerly balcony for great sunsets, bonus 2 parking stalls with 110 electrical plugs, 2 storage lockers, low strata fee only \$174 includes hot water, pets and rentals allowed! All this within walking distance to the amenities of downtown, call today!