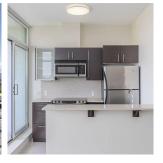

## 1409 13399 104 Avenue, Surrey

\$499,000

Amazing 1 bdrm d.Corize condo north facing on 14th floor. Unit offers a private deck, a kitchen with stainless steel appliances, quartz countertops, and washer and dryer. Enjoy a spacious and functional layout in a modern living space with your private master bedroom. Located close to the Skytrain, SFU Surrey campus, shopping mall, library, and a wonderful amenities area that included 1 parking, 1 locker, one storage room, two elevators, a full fitness center, media room, and library. Right in the heart of University District, City Hall, SFU Campus & Sky train, mall, restaurants, coffee shop. It's a great option for both investors & self-live in!! Must see!