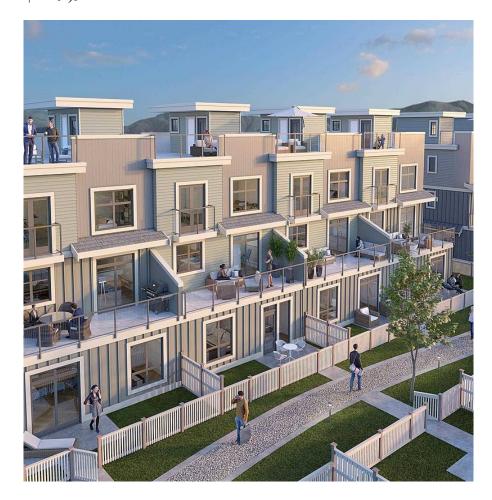

## 213 46211 Promontory Road, Chilliwack

\$829,900

Welcome to Iron Horse, an innovative masterplanned community built by Diverse Propertiesthe same developers of Garrison Crossing and River's Edge. At Iron Horse greenlane pathways replace roadways, and colorful homes front meandering trails and Iron Horse park is a year round gathering place. Amenities are within walking distance or a short drive. Rowhomes feature modern farmhouse style complete with an open concept plan, a gas fireplace, Kitchenaid appliances, large islands, on trend hardware and well placed mud rooms, and a rooftop deck. This great family home includes 3 bedrooms plus a legal suite. This home is located on the Green Street!