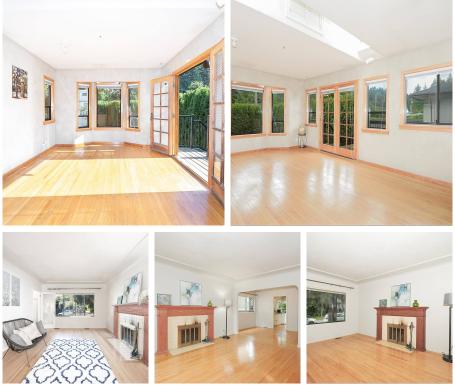

## 4642 W 15th Avenue, Vancouver

\$2,780,000

Solid starter home in prime Point Grey neighborhood. Two bedroom suite on main plus two bedroom suite below. 2 sets of Washer/Dryer, 2 dishwasher. Move in, Rent out or build your dream home on this 33'.73" x 122' level RS-1 south facing lot. School Catchment: Queen Elizabeth Elementary, Lord Byng Secondary, St Georges, UBC and one block to Pacific Spirit Park. Open House SAT Jan 15 2-4PM.

## **KEY INFORMATION**

MLS® R2642185 Residential Detached Point Grey 4 Bedrooms 2 Bathrooms 1,963 SF 4,115 SF Lot