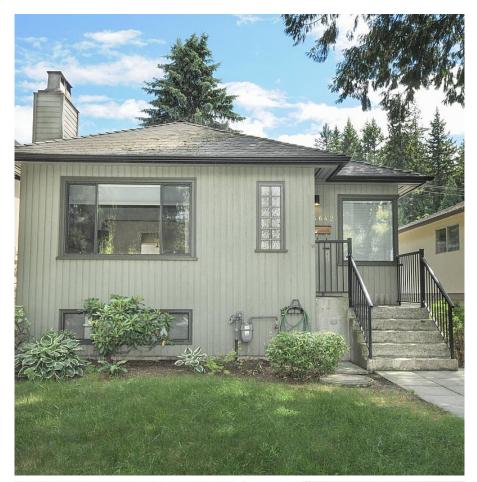

## 4642 W 15th Avenue, Vancouver

\$2,780,000

Solid starter home in prime Point Grey neighborhood. Two bedroom suite on main plus two bedroom suite below. 2 sets of Washer/Dryer, 2 dishwasher. Move in, Rent out or build your dream home on this 33'.73" x 122' level RS-1 south facing lot. School Catchment: Queen Elizabeth Elementary, Lord Byng Secondary, St Georges, UBC and one block to Pacific Spirit Park. Open House SAT Jan 15 2-4PM.

## **KEY INFORMATION**

MLS® R2642185 Residential Detached Point Grey 4 Bedrooms 2 Bathrooms 1,963 SF 4,115 SF Lot