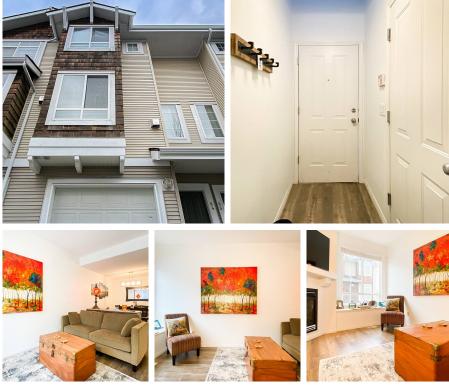

## 64 15030 58 Avenue, Surrey

\$620,000

This fantastic Summerleaf 2 large Bedrooms and 2 full Bath townhouse Located in one of the most desirable area of Panorama Sullivan station neighbourhood in Surrey is a MUST SEE!!. Main floor has huge living room with gas fire place, dinning room,with laminate flooring, large windows with cosy window seat. Kitchen with new appliances, from the kitchen you can easily access your own walkout private fenced backyard. Upstairs has 2 very large bedrooms and 2 full bathrooms, and laundry conveniently located on top. very centrally located, just walking distance to so many conveniences like the YMCA, shops,restaurant, transit and schools.Perfect unit to call home.