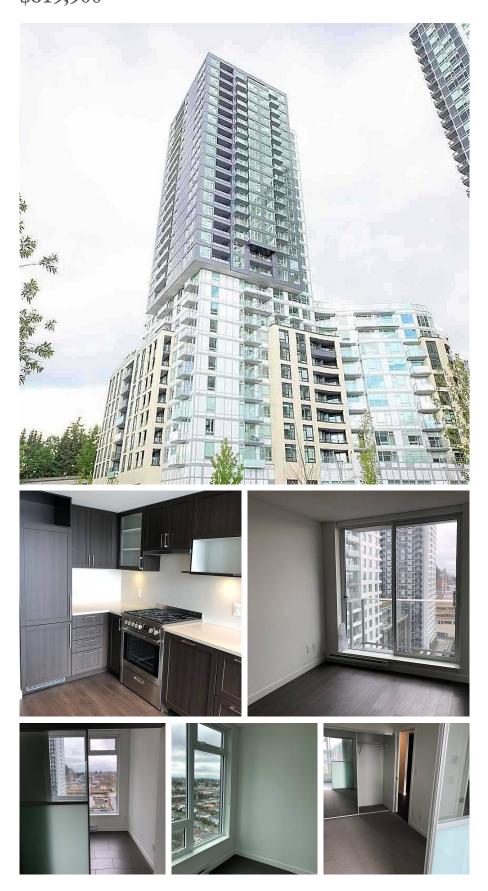

## 2103 5470 Ormidale Street, Vancouver \$619,900

Welcome to Wall Centre Central Park at the junction of Vancouver and Burnaby. This beautiful south facing unit features an abundance of natural light & city view, functional layout, quartz countertops, gas range and built-in microwave. Amenities include fitness centre, rooftop garden and meeting room. 1 Secured Parking stall and 1 Storage Locker are included. Walking distance to Skytrain, grocery, restaurants and Central Park. A few minutes' driving to Metrotown. Balance of 2-5-10 New Home Warranty. Call now for your private viewing.

## FEATURES

Year Built: 2018 Views: CITY VIEW Listed By: Interlink Realty