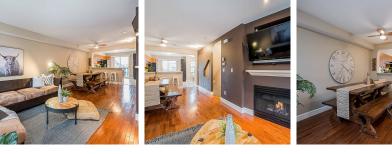

## 5 20176 68th Avenue, Langley

\$749,000

Steeplechase is close to all amenities but located in a quiet location in Willoughby heights! This bright & spacious END UNIT offers 1160 sq ft & an open floor plan w/ 2 bdrms & 2 bthrms. Main flr includes a living rm w/ cozy fireplace, dining area & kitchen w/ S/S appliances inc built in microwave & breakfast bar w/ seating for 3. Step out to the south facing upper deck for your morning coffee. Head up to the large master bdrm w/ his & hers closets & a renovated ensuite including new glass shower w/ rain head & double sinks. Laundry w/ 1 yr old washer/dryer, another well sized 2nd bdrm & additional 4 pc main bth complete the upstairs pkg! Parking for 3 cars w/ the double tandem garage & driveway that fits a full size truck! The fenced raised yard leads to lots of street parking!