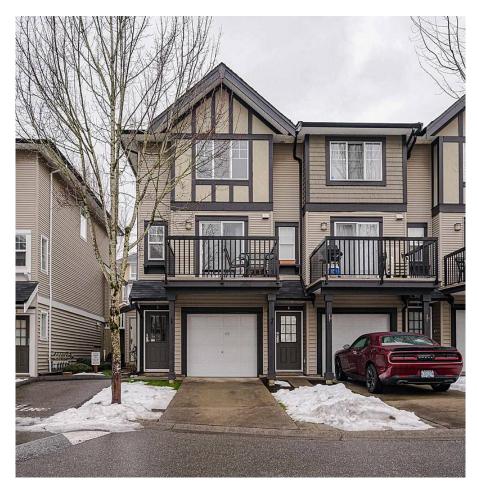

## 5 20176 68th Avenue, Langley

\$749,000

Steeplechase is close to all amenities but located in a quiet location in Willoughby heights! This bright & spacious END UNIT offers 1160 sq ft & an open floor plan w/ 2 bdrms & 2 bthrms. Main flr includes a living rm w/ cozy fireplace, dining area & kitchen w/ S/S appliances inc built in microwave & breakfast bar w/ seating for 3. Step out to the south facing upper deck for your morning coffee. Head up to the large master bdrm w/ his & hers closets & a renovated ensuite including new glass shower w/ rain head & double sinks. Laundry w/ 1 yr old washer/dryer, another well sized 2nd bdrm & additional 4 pc main bth complete the upstairs pkg! Parking for 3 cars w/ the double tandem garage & driveway that fits a full size truck! The fenced raised yard leads to lots of street parking!