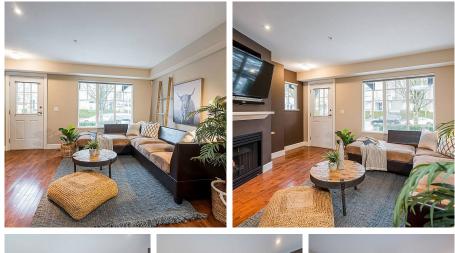

## 5 20176 68th Avenue, Langley

\$749,000

Steeplechase is close to all amenities but located in a quiet location in Willoughby heights! This bright & spacious END UNIT offers 1160 sq ft & an open floor plan w/ 2 bdrms & 2 bthrms. Main flr includes a living rm w/ cozy fireplace, dining area & kitchen w/ S/S appliances inc built in microwave & breakfast bar w/ seating for 3. Step out to the south facing upper deck for your morning coffee. Head up to the large master bdrm w/ his & hers closets & a renovated ensuite including new glass shower w/ rain head & double sinks. Laundry w/ 1 yr old washer/dryer, another well sized 2nd bdrm & additional 4 pc main bth complete the upstairs pkg! Parking for 3 cars w/ the double tandem garage & driveway that fits a full size truck! The fenced raised yard leads to lots of street parking!