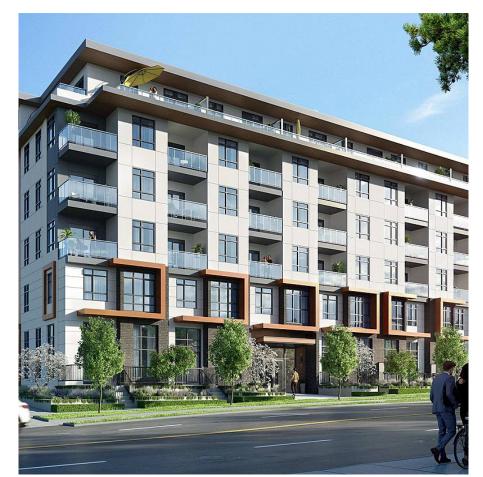

## 102 13943 96 Avenue, Surrey

\$529,900

OAK + ONYX - The Fastest Selling Presale in Surrey - This development is in the best location in Surrey Central and steps to the future Langley Skytrain Extension. This home is perfect for firsttime buyers and investors. This bright and most sought-after floorplan 1 BED + DEN and 1 Bath, Ground floor walkout with an oversized patio features beautiful SS appliances, tons of cabinetry for storage, FULL kitchen island, quartz countertops, insuite laundry. Have peace of mind with the included 2-5-10 warranty for this new home. Perfect location in the Masterplan of the Future Surrey DT. Close to the Skytrain Station, Surrey Central Mall, Bus, Park, Community Centre, grocery stores, Shops and the future NEW \$70M UBC site, SFU and KPU, schools all within walking distance.