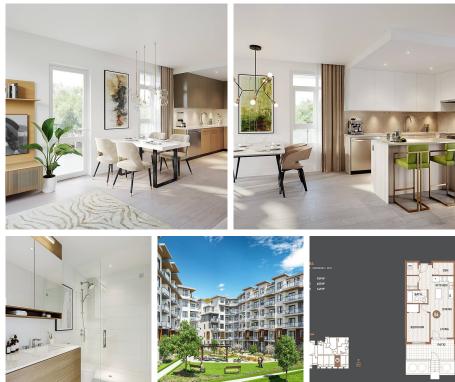

## 102 13943 96 Avenue, Surrey

\$529,900

OAK + ONYX - The Fastest Selling Presale in Surrey - This development is in the best location in Surrey Central and steps to the future Langley Skytrain Extension. This home is perfect for firsttime buyers and investors. This bright and most sought-after floorplan 1 BED + DEN and 1 Bath, Ground floor walkout with an oversized patio features beautiful SS appliances, tons of cabinetry for storage, FULL kitchen island, quartz countertops, insuite laundry. Have peace of mind with the included 2-5-10 warranty for this new home. Perfect location in the Masterplan of the Future Surrey DT. Close to the Skytrain Station, Surrey Central Mall, Bus, Park, Community Centre, grocery stores, Shops and the future NEW \$70M UBC site, SFU and KPU, schools all within walking distance.