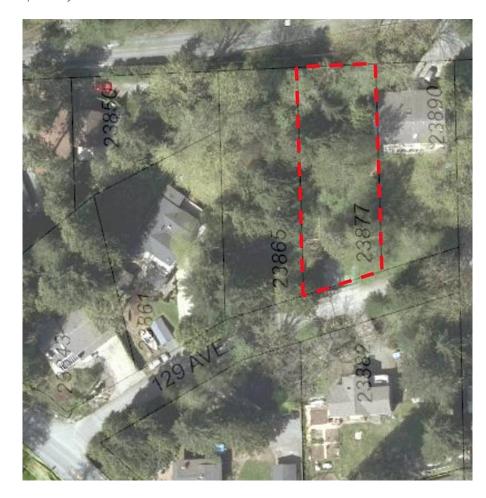

## 23877 129 Avenue, Maple Ridge

\$399,000

Looking for something special? Rarely available 10,000 sq ft building lot. The raw property is centrally located and close to all major transportation routes, schools and popular amenities. Set on a quiet dead-end street and only a short walk to Maple Ridge Park and Equestrian Centre or 2 of Maple Ridge's most desired swimming spots; Hot Rocks and Davisons' Pool. If boating, running, hiking or the great outdoors is desired then a quick 5 minute trip up the road to Golden Ears Park awaits.... All this and more to offer on your prime 10,000 sq ft dream property. Contact listing agent for more info.