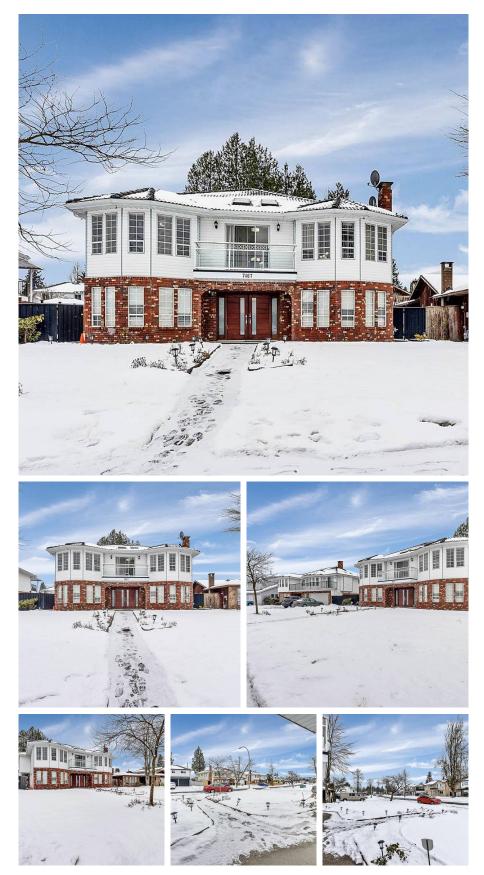

## 7467 Hurdle Crescent, Surrey

\$2,599,999

Prime time location in West Newton Area. CLOSE TO SHOPPING CENTRE, NEWTON PARK SCHOOL AND MOSQUE, Partially Renovated NEW KITCHEN, WASHROOMS, CARPET AND FLOORS. Renovated turn key home with 8 bedrooms, 4 washrooms, updates spacious kitchens, double Car Garage on quiet street. Nice Patio covered deck to entertain your guests. Great Investment or 1st time home buyer. Very well kept and ready to have new owners. Walking distance to both levels of schools. Very close to Newton Park. Come to the Open house Jan 15/16 at 2-4pm. MORTGAGE HELPERS TWO BASEMENTS (2 BEDROOM + 1 BEDROOM).

## **KEY INFORMATION**

MLS® R2642457 Residential Detached West Newton 7 Bedrooms 4 Bathrooms 4,748 SF 9,861 SF Lot

## FEATURES

Year Built: 1989 Listed By: City 2 City Real Estate Services Inc.