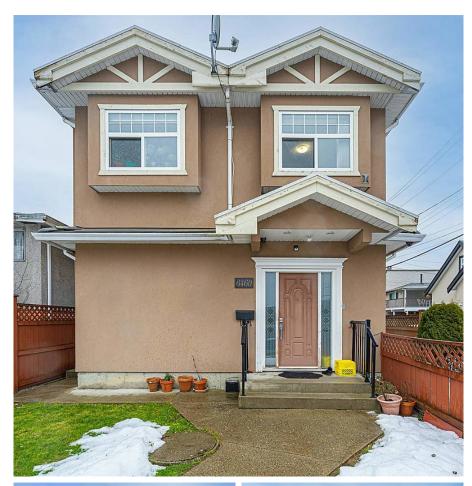

## 6460 Beatrice Street, Vancouver

\$1,289,000

Front half Duplex located in a highly desirable Killarney Area. Duplex offers 3 Generous sized BEDROOMS on the top floor along with 2 baths. Basement has separate 1 BEDROOM SUITE at the ground level entry. Features include Radiant heat, Oak cabinets, Gas Fireplace, Granite counters, 9 feet ceiling, carpet flooring with NEW laminate underneath. This location is Very walkable so most errands can be accomplished on foot. It is in a high-potential area for redevelopment and has great investment potential. First showing on Saturday 15th 12pm-1pm & Public Open House Sunday January 16 2-4 pm.

## **KEY INFORMATION**

MLS® R2642561 Residential Attached Killarney

4 Bedrooms

3 Bathrooms

1,358 SF

## **FEATURES**

Year Built: 2006

Listed By: Royal Pacific Realty Corp.