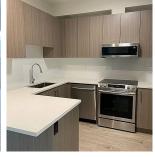

## 403 1633 Tatlow Avenue, North Vancouver

\$733,000

This luxurious apartment complex, featuring 33 homes, offers you the opportunity to be a part of a truly modern and idealistic lifestyle. The 733sq ft of open living space PENTHOUSE level, 1 bedroom + den suite is complete with high ceilings, laminate floor living areas and ample smart spaces for storage. The six-foot high bay windows and balconies maximize ample natural light, while an electric fireplace adds a cozy touch to the warm and inviting suites. Tatlow Homes is located along the Marine Dr. corridor w/ transit at your front door & within minutes to all amenities including Park Royal Shopping Centre, Ambleside Beach, Lion's Gate Bridge & Downtown Vancouver. No Rental Restriction. Tenanted and not Flexible to show. Please call/text to book you in! All offers to be emailed to tinata