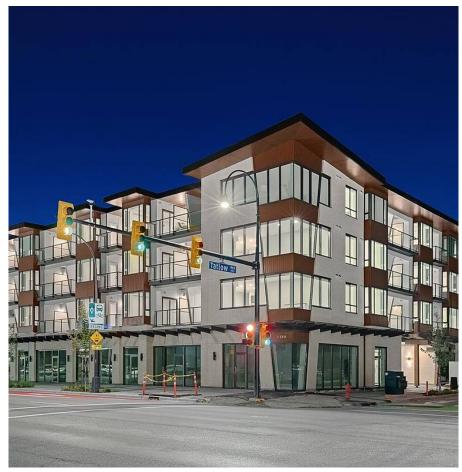

## 403 1633 Tatlow Avenue, North Vancouver

\$733,000

This luxurious apartment complex, featuring 33 homes, offers you the opportunity to be a part of a truly modern and idealistic lifestyle. The 733sq ft of open living space PENTHOUSE level, 1 bedroom + den suite is complete with high ceilings, laminate floor living areas and ample smart spaces for storage. The six-foot high bay windows and balconies maximize ample natural light, while an electric fireplace adds a cozy touch to the warm and inviting suites. Tatlow Homes is located along the Marine Dr. corridor w/ transit at your front door & within minutes to all amenities including Park Royal Shopping Centre, Ambleside Beach, Lion's Gate Bridge & Downtown Vancouver. No Rental Restriction. Tenanted and not Flexible to show. Please call/text to book you in! All offers to be emailed to tinata