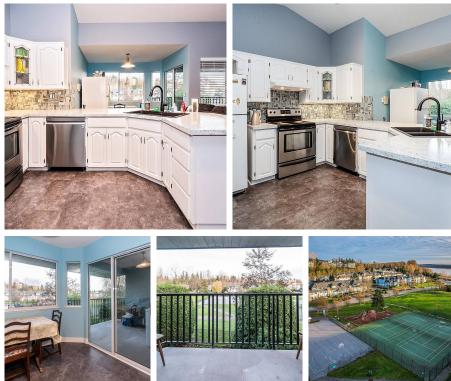

## 42 22488 116 Avenue, Maple Ridge

\$814,900

Large Executive Townhome on 1 level!! Completely renovated 3 bedroom 2 bathrooms. New Flooring throughout, New paint, completely updated bathrooms, New Blinds and so much more. Master bedroom features Spa like ensuite with fireplace & custom built walk in closet. New hot water tank, upgraded plumbing & New Garage Door opener with smartphone technology. Great location, backing onto Brickwood Park with tennis courts, basketball courts, trails and more. Centrally located close to all amenities including shopping, recreation and public transportation. Don't Delay, call before this one is gone!!