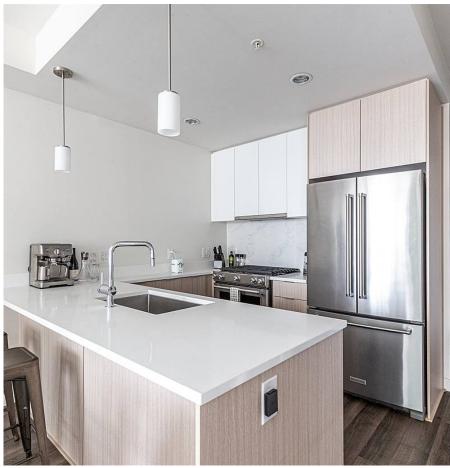

## 403 2188 Madison Avenue, Burnaby

\$628,000

Welcome to Madison & Dawson, a low-rise development built by Porte Communities in Burnaby's Brentwood Park community. This large 702 sq ft One Bed / One Bath + Den has a functional layout and 9 ft ceilings. Good size bedroom with double closets and walk through to a large spa bath. Gourmet u-shaped kitchen with gas stove, large undermount sink, SS fridge with water / ice feature and a separate pantry wall with an integrated microwave. Plenty of space for a dining table and a large sofa in the living area with bonus window seat that leads to a 70 Sq Ft balcony with west exposure. Amenities include lounge, gym, guest suite, EV charger and courtyard w/ BBQ. 1 parking / 1 locker incl. Pets and rentals allowed. Open House Jan 15 & 16 Sat/Sun 1-4pm or book a private showing by appointment only.