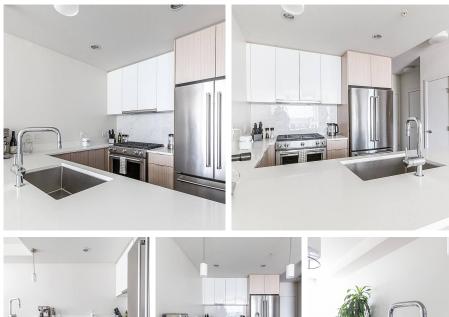

## 403 2188 Madison Avenue, Burnaby

\$628,000

Welcome to Madison & Dawson, a low-rise development built by Porte Communities in Burnaby's Brentwood Park community. This large 702 sq ft One Bed / One Bath + Den has a functional layout and 9 ft ceilings. Good size bedroom with double closets and walk through to a large spa bath. Gourmet u-shaped kitchen with gas stove, large undermount sink, SS fridge with water / ice feature and a separate pantry wall with an integrated microwave. Plenty of space for a dining table and a large sofa in the living area with bonus window seat that leads to a 70 Sq Ft balcony with west exposure. Amenities include lounge, gym, guest suite, EV charger and courtyard w/ BBQ. 1 parking / 1 locker incl. Pets and rentals allowed. Open House Jan 15 & 16 Sat/Sun 1-4pm or book a private showing by appointment only.