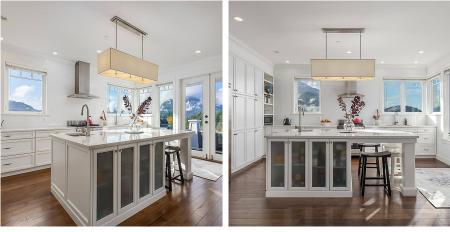

A Stunning residence with no detail overlooked! Spectacular and classy finishes throughout, featuring hardwood floors, granite counters, subway tiles, custom cabinets, geo thermal heating/cooling and vaulted ceilings to name a few! Ideally situated looking West out over the park across the valley to the panoramic views of the Tantalus mountain range. Relax and enjoy your patio with all day sun! Includes a suite below. Call for a private viewing.