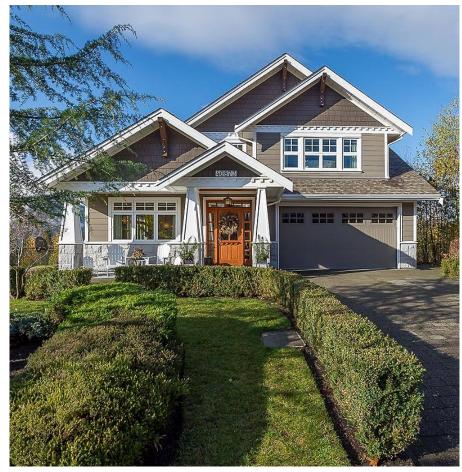

## 40873 The Crescent, Squamish

\$2,825,000

Shawn Wentworth PREC\* 604.379.6731 swentworth@rennie.com rennie.com/shawnwentworth

\* PERSONAL REAL ESTATE CORPORATION. THIS COMMUNICATION IS NOT INTENDED TO CAUSE OR INDUCE A BREACH OF AN EXISTING AGREEMENT(S). E.& O.E

A Stunning residence with no detail overlooked! Spectacular and classy finishes throughout, featuring hardwood floors, granite counters, subway tiles, custom cabinets, geo thermal heating/cooling and vaulted ceilings to name a few! Ideally situated looking West out over the park across the valley to the panoramic views of the Tantalus mountain range. Relax and enjoy your patio with all day sun! Includes a suite below. Call for a private viewing.