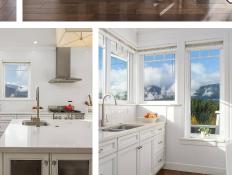

A Stunning residence with no detail overlooked! Spectacular and classy finishes throughout, featuring hardwood floors, granite counters, subway tiles, custom cabinets, geo thermal heating/cooling and vaulted ceilings to name a few! Ideally situated looking West out over the park across the valley to the panoramic views of the Tantalus mountain range. Relax and enjoy your patio with all day sun! Includes a suite below. Call for a private viewing.