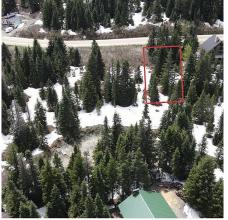

## 20538 Edelweiss Drive, Mission

\$338,900

Sasquatch Mountain Resort in Hemlock Valley -Only 154 KM East of Vancouver! Hemlock is on its way to becoming THE DESTINATION HOTSPOT of the Fraser Valley for an ALL SEASON unique, well-rounded FAMILY get-away. Right now, you have an affordable opportunity to get in before the \$1+Billion is spent on infrastructure making this the next "GO-TO" year round Mountain Experience. GREAT 7,717 sq.ft. building lot zoned for SINGLE-FAMILY/ DUPLEX with services at lot line. Views from front deck up to Mount Keenan & fantastic views out back to ski hill & down the valley. Greenspace buffer on side of lot adds privacy. Winter skiing, snowshoeing, tubing & sledding. Summer hiking, atv'ing & mountain biking. 20 minutes to Sandpiper Golf Course, fishing & paddleboarding on Weaver Lake. 45 min.to Harrison

## **KEY INFORMATION**

MLS® R2642715

Land Only

Lake Errock

o Bedrooms

o Bathrooms

o SF

7,717 SF Lot