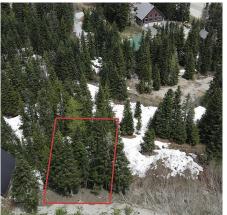

## 20538 Edelweiss Drive, Mission

\$338,900

Sasquatch Mountain Resort in Hemlock Valley -Only 154 KM East of Vancouver! Hemlock is on its way to becoming THE DESTINATION HOTSPOT of the Fraser Valley for an ALL SEASON unique, well-rounded FAMILY get-away. Right now, you have an affordable opportunity to get in before the \$1+Billion is spent on infrastructure making this the next "GO-TO" year round Mountain Experience. GREAT 7,717 sq.ft. building lot zoned for SINGLE-FAMILY/ DUPLEX with services at lot line. Views from front deck up to Mount Keenan & fantastic views out back to ski hill & down the valley. Greenspace buffer on side of lot adds privacy. Winter skiing, snowshoeing, tubing & sledding. Summer hiking, atv'ing & mountain biking. 20 minutes to Sandpiper Golf Course, fishing & paddleboarding on Weaver Lake. 45 min.to Harrison

## **KEY INFORMATION**

MLS® R2642715

Land Only

Lake Errock

o Bedrooms

o Bathrooms

o SF

7,717 SF Lot