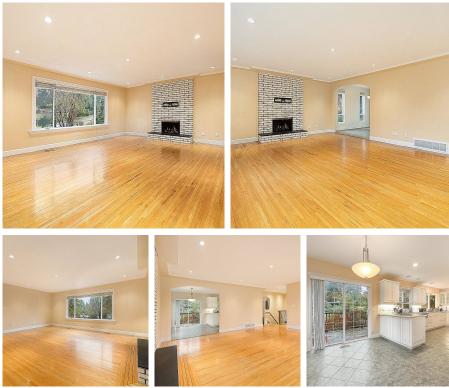

## 970 Gale Drive, Delta

\$1,499,000

Updated 4 bedroom home with an attached garage nestled on a 8030 Sq.ft Lot is the perfect family home. The main floor is bright and spacious with gorgeous refinished original hardwood floors and a traditional wood burning fireplace. The kitchen has freshly painted cupboards, a gas cook top, built in wall oven, bar sink and a fantastic bay window. The bathrooms in this home have been completely renovated, inc. quartz counter tops, new tub, shower, tile floors + the main bath has a large double vanity! The lower level was updated with new flooring, paint, trim, flat ceilings, pot lighting and offers extra room for your family with a large rec-room, 4th bedroom and full bath. Located in the English Bluff Elementary School catchment.