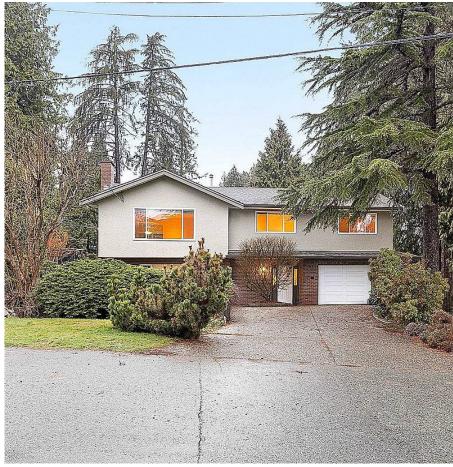

## 970 Gale Drive, Delta

\$1,499,000

Updated 4 bedroom home with an attached garage nestled on a 8030 Sq.ft Lot is the perfect family home. The main floor is bright and spacious with gorgeous refinished original hardwood floors and a traditional wood burning fireplace. The kitchen has freshly painted cupboards, a gas cook top, built in wall oven, bar sink and a fantastic bay window. The bathrooms in this home have been completely renovated, inc. quartz counter tops, new tub, shower, tile floors + the main bath has a large double vanity! The lower level was updated with new flooring, paint, trim, flat ceilings, pot lighting and offers extra room for your family with a large rec-room, 4th bedroom and full bath. Located in the English Bluff Elementary School catchment.

## **KEY INFORMATION**

MLS® R2642857 Residential Detached Tsawwassen Central 4 Bedrooms 3 Bathrooms 2,104 SF 8,030 SF Lot

## FEATURES

Year Built: 1970 Listed By: Behroyan & Associates Real Estate Services