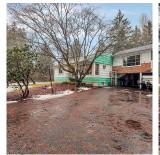

## 12150 244 Street, Maple Ridge

\$1,799,900

2 ACRES - Zoned RS-3 and in the ALR (agricultural land reserve) This flat 2 acres, has no creeks, is on city water and sewer offers an ideal site to buy and hold, or build your dream home. Potential for a garden suite too. Ideally located next to Prestigious Academy Park, walking distance to renowned Meadowridge Private School, and just 5 km from downtown Maple Ridge. Value in land, current home was built in the 1950s, rancher with 2 bedrooms, plus flex room on the main, and basement with a third bedroom, and rec room down. Plus a large flex room, and workshop space. See drone video attached. \*NO OPEN HOUSES, dog on property, do not enter without an appointment.