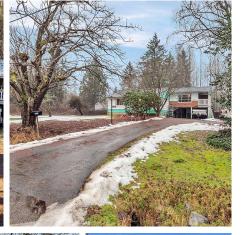

## 12150 244 Street, Maple Ridge

\$1,799,900

2 ACRES - Zoned RS-3 and in the ALR (agricultural land reserve) This flat 2 acres, has no creeks, is on city water and sewer offers an ideal site to buy and hold, or build your dream home. Potential for a garden suite too. Ideally located next to Prestigious Academy Park, walking distance to renowned Meadowridge Private School, and just 5 km from downtown Maple Ridge. Value in land, current home was built in the 1950s, rancher with 2 bedrooms, plus flex room on the main, and basement with a third bedroom, and rec room down. Plus a large flex room, and workshop space. See drone video attached. \*NO OPEN HOUSES, dog on property, do not enter without an appointment.