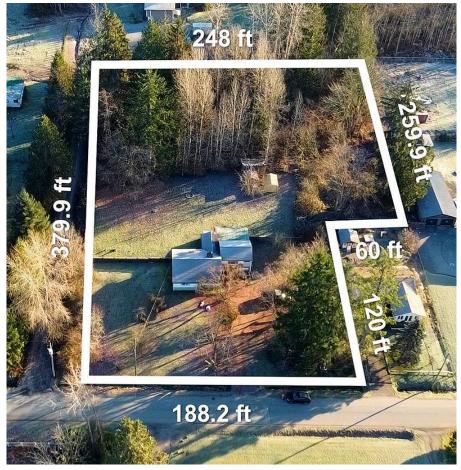

## 12150 244 Street, Maple Ridge

\$1,799,900

2 ACRES - Zoned RS-3 and in the ALR (agricultural land reserve) This flat 2 acres, has no creeks, is on city water and sewer offers an ideal site to buy and hold, or build your dream home. Potential for a garden suite too. Ideally located next to Prestigious Academy Park, walking distance to renowned Meadowridge Private School, and just 5 km from downtown Maple Ridge. Value in land, current home was built in the 1950s, rancher with 2 bedrooms, plus flex room on the main, and basement with a third bedroom, and rec room down. Plus a large flex room, and workshop space. See drone video attached. \*NO OPEN HOUSES, dog on property, do not enter without an appointment.