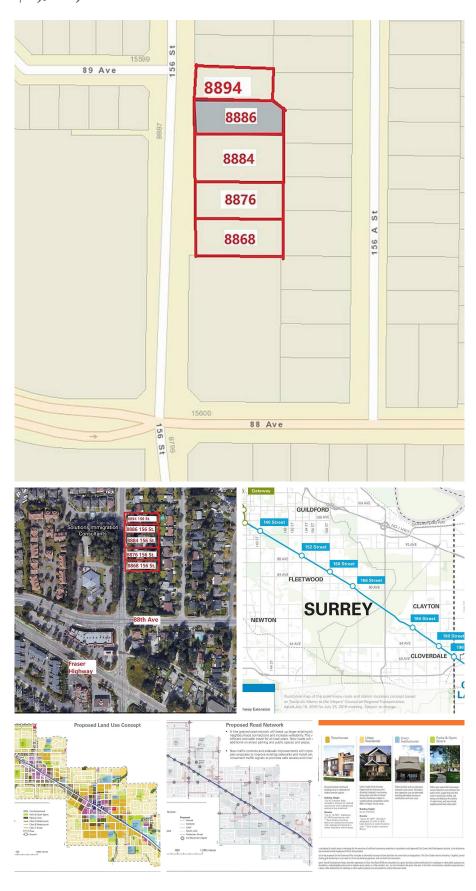

## 8894 156 Street, Surrey

\$1,936,000

Developers & investors alert! Surrey Fleetwood prime townhouse development site for sale! 8894,8886, 8884, 8876, 8868, 156th Street. Combined lot size: 52,147 sqft. Potential to build a townhouse development under the Fleetwood plan. Close to future skytrain station. Also near Guildford mall, restaurants, transit, shopping plazas, Fleetwood community centre, Fraser Highway, parks, and schools. Central location close to everything!