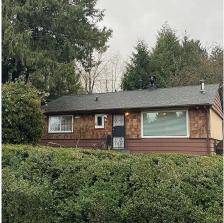

## 13704 110a Avenue, Surrey

\$1,250,000

Invest in your future!! Charming character home in an area ripe for development, as per the Surrey City Centre Plan. Great potential. Hold now and build later, or rezone?? Cozy 2 bedroom bungalow, on private (7081 sq ft) lot with 2 frontages. Spacious kitchen, with lots of cabinets and eating area. S/S appliances. Adjacent wall open to family room, (could be 3rd bdrm). Feature brick wall in living area with electric fireplace. Large master bedroom, attached single garage (14 x 18) and tree lined, enclosed, private yard with covered patio off kitchen. 2 storage sheds. Close to all amenities, 1 block to transit, 4 blocks to Gateway Skytrain. 3 blks to elem. school. Seller would like to rent back if possible. Note: property line inside fenced yard.

## **KEY INFORMATION**

MLS® R2642850 Residential Detached Bolivar Heights

2 Bedrooms

1 Bathroom

1,032 SF

7,081 SF Lot