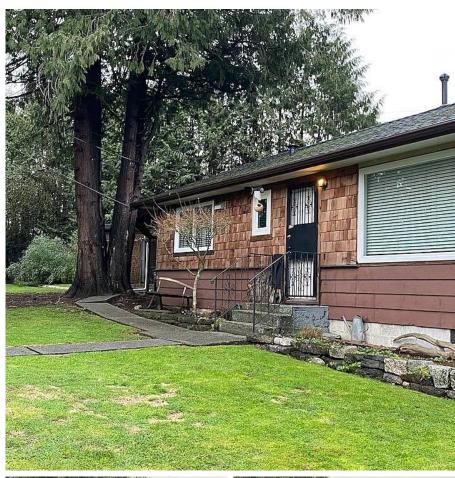

## 13704 110a Avenue, Surrey

\$1,250,000

Invest in your future!! Charming character home in an area ripe for development, as per the Surrey City Centre Plan. Great potential. Hold now and build later, or rezone?? Cozy 2 bedroom bungalow, on private (7081 sq ft) lot with 2 frontages. Spacious kitchen, with lots of cabinets and eating area. S/S appliances. Adjacent wall open to family room, (could be 3rd bdrm). Feature brick wall in living area with electric fireplace. Large master bedroom, attached single garage (14 x 18) and tree lined, enclosed, private yard with covered patio off kitchen. 2 storage sheds. Close to all amenities, 1 block to transit, 4 blocks to Gateway Skytrain. 3 blks to elem. school. Seller would like to rent back if possible. Note: property line inside fenced yard.

## **KEY INFORMATION**

MLS® R2642850 Residential Detached Bolivar Heights

2 Bedrooms

1 Bathroom

1,032 SF

7,081 SF Lot

## **FEATURES**

Year Built: 1954

Listed By: Team 3000 Realty Ltd.