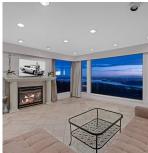

## 1410 Chippendale Road, West Vancouver

\$6,980,000

Spectacular UNOBSTUCTED OCEAN & CITY views from all three levels! Situated on a 12000 sq.ft desirable lot in prestigious Chartwell completely leveled private backyard with swimming pool & manicured landscaping. Over 5,500 sq.ft exceptional design with 6bed6bath, large living & dining areas, an incredible gourmet kitchen plus a self-contained wok kitchen, and a huge master suite with an ultra-luxurious spa-like ensuite and large walk in closet. Private south decks with expansive view, perfect for casual gatherings and parties. A full walk-out lower level provides recreational area with a designer bar, 2bdrm2bth. Top quality finishing throughout. Centrally located to all amenities: walk distance to Sentinel & Chartwell School.