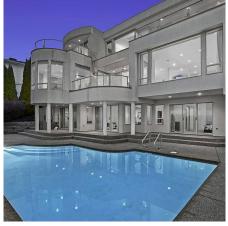

## 1410 Chippendale Road, West Vancouver

\$6,980,000

Spectacular UNOBSTUCTED OCEAN & CITY views from all three levels! Situated on a 12000 sq.ft desirable lot in prestigious Chartwell completely leveled private backyard with swimming pool & manicured landscaping. Over 5,500 sq.ft exceptional design with 6bed6bath, large living & dining areas, an incredible gourmet kitchen plus a self-contained wok kitchen, and a huge master suite with an ultra-luxurious spa-like ensuite and large walk in closet. Private south decks with expansive view, perfect for casual gatherings and parties. A full walk-out lower level provides recreational area with a designer bar, 2bdrm2bth. Top quality finishing throughout. Centrally located to all amenities: walk distance to Sentinel & Chartwell School.