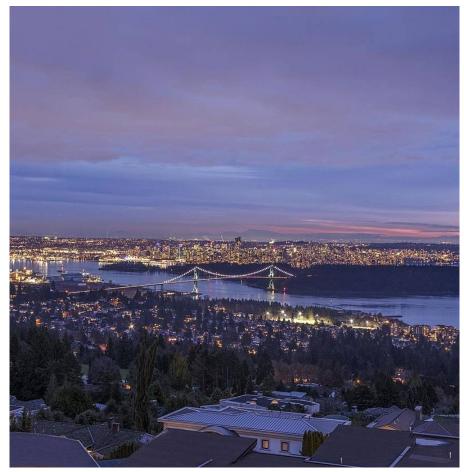

## 1410 Chippendale Road, West Vancouver

\$6,980,000

Spectacular UNOBSTUCTED OCEAN & CITY views from all three levels! Situated on a 12000 sq.ft desirable lot in prestigious Chartwell completely leveled private backyard with swimming pool & manicured landscaping. Over 5,500 sq.ft exceptional design with 6bed6bath, large living & dining areas, an incredible gourmet kitchen plus a self-contained wok kitchen, and a huge master suite with an ultra-luxurious spa-like ensuite and large walk in closet. Private south decks with expansive view, perfect for casual gatherings and parties. A full walk-out lower level provides recreational area with a designer bar, 2bdrm2bth. Top quality finishing throughout. Centrally located to all amenities: walk distance to Sentinel & Chartwell School.

## **FEATURES**

Year Built: 1989

Views: Panoramic Ocean & City

Listed By: Sutton Group-West Coast Realty