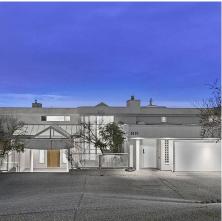

## 1410 Chippendale Road, West Vancouver

\$6,980,000

Spectacular UNOBSTUCTED OCEAN & CITY views from all three levels! Situated on a 12000 sq.ft desirable lot in prestigious Chartwell completely leveled private backyard with swimming pool & manicured landscaping. Over 5,500 sq.ft exceptional design with 6bed6bath, large living & dining areas, an incredible gourmet kitchen plus a self-contained wok kitchen, and a huge master suite with an ultra-luxurious spa-like ensuite and large walk in closet. Private south decks with expansive view, perfect for casual gatherings and parties. A full walk-out lower level provides recreational area with a designer bar, 2bdrm2bth. Top quality finishing throughout. Centrally located to all amenities: walk distance to Sentinel & Chartwell School.