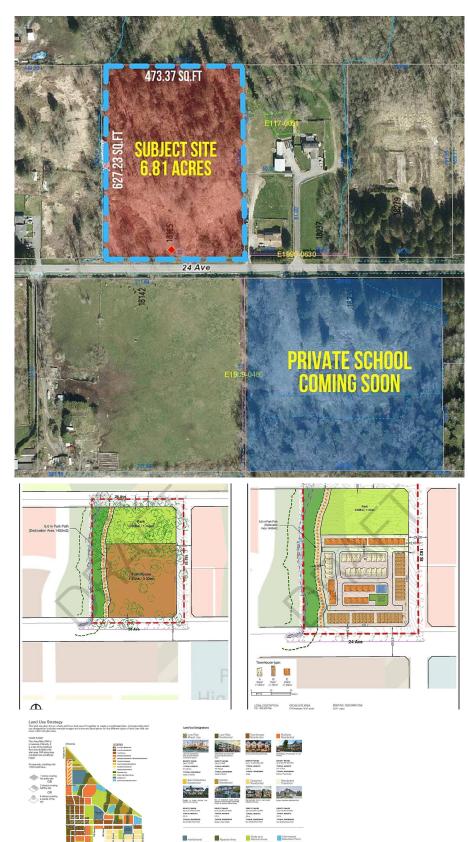

## 18165 24 Avenue, Surrey

\$20,000,000

In the Redwood Heights Area plan this approximately 6.8 Acres is currently under Townhouse Residential Land Use Designation. Density Range is 75 UPH (30 UPA). A portion of the Property is designated under Parks and Natural Areas. Great Location across the street from the newly proposed private school and 2 blocks from the New elementary School. Please check with the City Of Surrey on the Compensation for the Dedication of Park Land. Preliminary Concept plan is available. For all other questions please call listing agent.