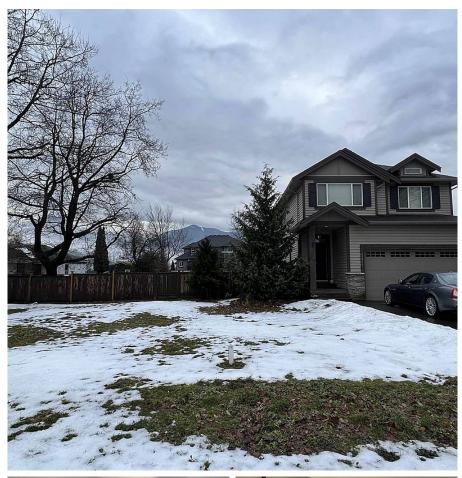

## 45922 Higginson Road, Chilliwack

\$2,680,000

2011 custom built 3552 SQFT House sitting on over 20,000 SQFT sub-dividable lot (100 feet frontage) with 670 sq ft shop in the heart of Sardis area. Home features 5 bedrooms (3 up and 2 down) 3 baths with flex room upstairs potentially turned into 4th bedroom. Open concept gourmet kitchen with maple cabinet, pantry and large center island with eating bar. Spacious covered deck has gorgeous mountain and farm field view. Home features 2 bedroom suites for extra rental income or extended family. Walking distance to Sardis park, all levels of school, golf course, Vedder Pointe shopping centers and many other amenities in the area. Great property to call home or an investment for holding and redevelop in future.

## **FEATURES**

Year Built: 2011

Views: Mountain and field

Listed By: HomeLife Advantage Realty Ltd