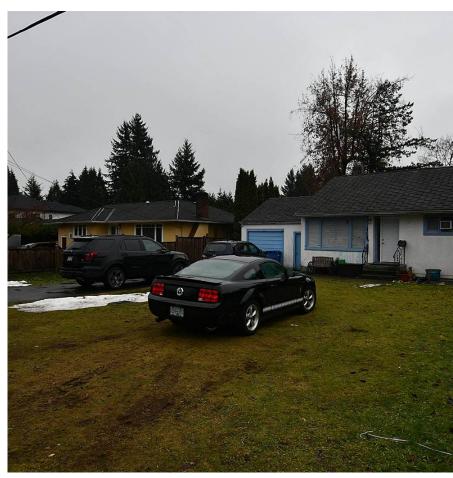

## 33648 Lincoln Road, Abbotsford

\$1,650,000

~ INVESTORS!!!! ~ DEVELOPERS!!! ~ Great opportunity here. Recent OCP and Urban Infill changes create opportunity to develop!! Huge level 13,464. sq. ft. lot. Value is primarily in the land. Very central located in the U district. Development area, fantastic holding property for small development. Close to medical services, hospital, shopping, parks, great schools, and hop skip and a jump from freeway access. Property has an older 2 bedroom home with unfinished basement. This one is one to check out. DONT DISTURB THE TENANT. Value is in the land. Do not walk property without an appointment.

## **KEY INFORMATION**

MLS® R2642922 Residential Detached Central Abbotsford

2 Bedrooms

1 Bathroom

1,560 SF

13,464 SF Lot