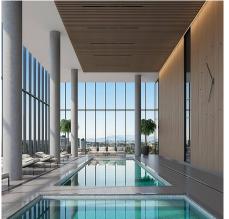

## 1502 5987 Wilson Avenue, Burnaby

\$1,015,900

Central Park House, Bosa Properties newest offering from The Bosa Properties Collection is set to become a landmark at the gateway to Vancouver & Metrotown. Located 1 block west of Burnaby's largest urban park, Central Park, this striking, 41story tower was designed by Gensler, a worldrenowned architecture firm. Residences are enclosed with an energy-efficient curtain wall & floor-to-ceiling glass windows. 15,000 sf of indoor & outdoor amenity space. Multi-level amenity pavilion has 2,000sf fitness centre, with views of the park & cityscape, lounge with pool table, catering kitchen, Indoor Heated Lap Pool, Hot Tub, his & hers sauna & steam room, wellness studio. 24-hour concierge/security service, parcel room & lounge seating surrounded by a bamboo garden. Measurements are appro