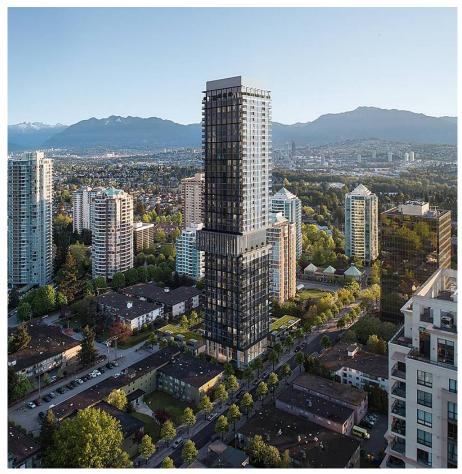

## 1502 5987 Wilson Avenue, Burnaby

\$1,015,900

Central Park House, Bosa Properties newest offering from The Bosa Properties Collection is set to become a landmark at the gateway to Vancouver & Metrotown. Located 1 block west of Burnaby's largest urban park, Central Park, this striking, 41story tower was designed by Gensler, a worldrenowned architecture firm. Residences are enclosed with an energy-efficient curtain wall & floor-to-ceiling glass windows. 15,000 sf of indoor & outdoor amenity space. Multi-level amenity pavilion has 2,000sf fitness centre, with views of the park & cityscape, lounge with pool table, catering kitchen, Indoor Heated Lap Pool, Hot Tub, his & hers sauna & steam room, wellness studio. 24-hour concierge/security service, parcel room & lounge seating surrounded by a bamboo garden. Measurements are appro