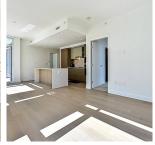

## 210 469 W King Edward Avenue, Vancouver

\$1,450,000

Looking for the Best Valued project in Vancouver West? Welcome to the most popular Cambie Corridor project - Marquise! 2 bedroom 2 bath plus den with 900 SF living space. Southeast facing with a lot of sunshine during the day!Live steps from the Cambie & King Edward skytrain station, Cambie Village shops and Queen Elizabeth Park! Minutes to Oakridge, Langara college, Golf course,YMCA, Marine Gateway, YVR airport & downtown and Women & Children Hospital! Units on the quiet side of the building with complete privacy and abundant natural light. Features luxury Miele appliances and high-end kitchen carbenit. One parking and one storage locker included!