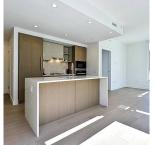

## 210 469 W King Edward Avenue, Vancouver

\$1,450,000

Looking for the Best Valued project in Vancouver West? Welcome to the most popular Cambie Corridor project - Marquise! 2 bedroom 2 bath plus den with 900 SF living space. Southeast facing with a lot of sunshine during the day!Live steps from the Cambie & King Edward skytrain station, Cambie Village shops and Queen Elizabeth Park! Minutes to Oakridge, Langara college, Golf course,YMCA, Marine Gateway, YVR airport & downtown and Women & Children Hospital! Units on the quiet side of the building with complete privacy and abundant natural light. Features luxury Miele appliances and high-end kitchen carbenit. One parking and one storage locker included!