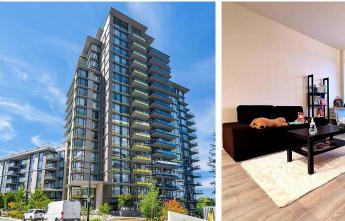

## 1001 8850 University Crescent, Burnaby

\$539,000

This unit features modern finishes and terrific functionality. The kitchen area offers plenty of storage and counter space, under cabinet lighting, and a large breakfast bar seating leading to an open living room with high 9' ceilings and patio space with a gorgeous view. Enjoy the luxury of a walk-in closet in the bedroom and an oversized bathroom. Must see to appreciate, book your private viewing today!