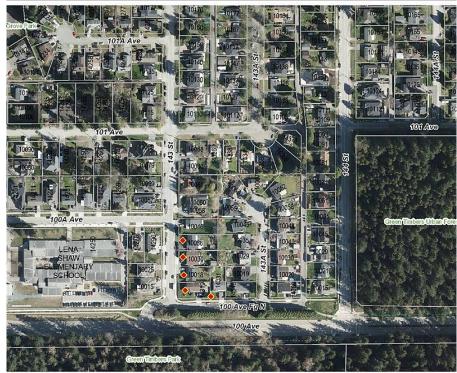

## **10036 143 Street, Surrey**

\$2,388,000

## City of Surrey Mapping Online System

Description Scale
of the scales above and is NOT sensited at its accuracy or furthering by the Cityst Sorrey,
for formation and consensing properatory. In these layer descriptions and early a scale and a scale

All Measurements are approx SOLD AS IS WHERE IS. Part of the 104 Corridor.Land assembly sold as where is in-conjuction with (10036-143)st (10030-143)st (14319-100)ave (14331-100)ave Buyer or buyers agents to do their due diligence at the City Of Surrey for current and Re-Zoning potential.