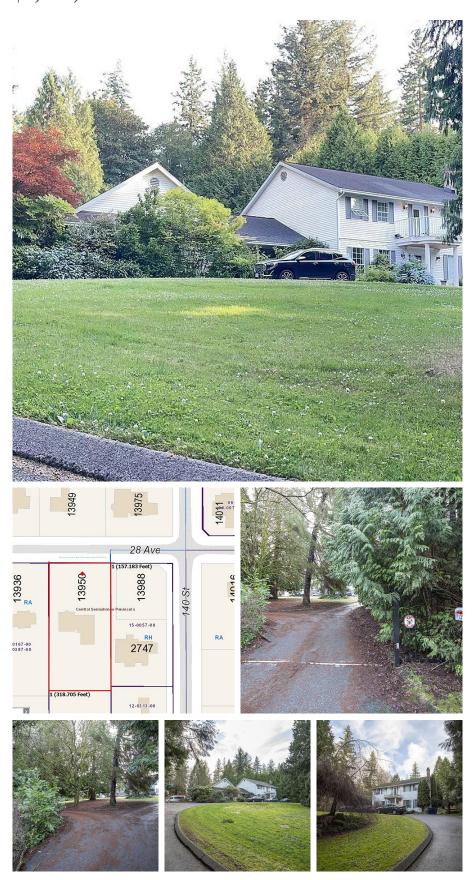

## 13950 28 Avenue, Surrey

\$4,280,000

OPPORTUNITY, 157x318 private property with South Facing rear garden located in South Surrey/ White Rock, expansively sized over 1.15 acre. Excellent opportunity to build your dream home in one of the most desirable locations. Plus potentials to subdivide into two beautiful half Acre houses. This 1986 Built European style two storey house in well-maintained and large renovated in 2010. The beautiful rear garden features with professional landscaping and is highlighted by the in-ground grotto wine cellar. 4 car garage and lots of storage for you and your vehicles. The house now occupied by decent tenants with substantial rental incomes. It is your IDEAL property here at South Surrey, no matter you want to live, build, or hold for future investment! Call Today!!!

## **KEY INFORMATION**

MLS® R2644643

Residential Detached

Elgin Chantrell

5 Bedrooms

3 Bathrooms

3,609 SF

50,202 SF Lot

## **FEATURES**

Year Built: 1986

Listed By: Royal Pacific Realty (Kingsway) Ltd.