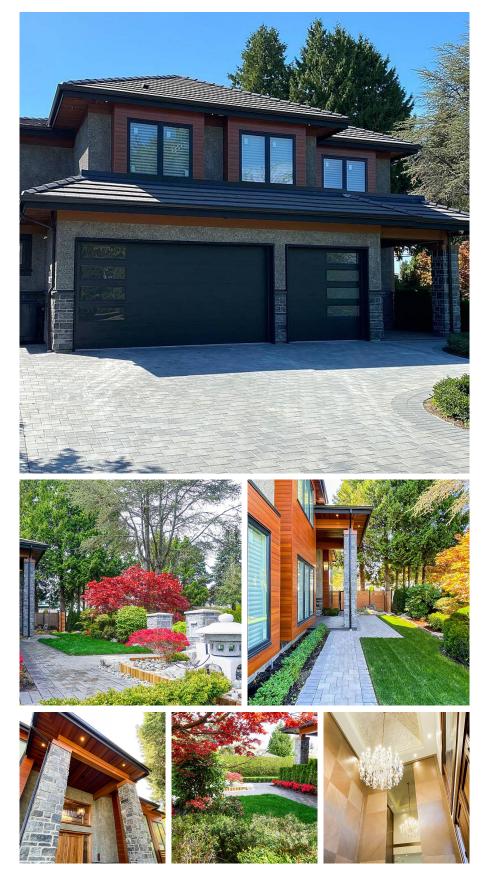

## 10031 Bamberton Drive, Richmond

\$3,988,800

Modern luxury home located in the prestigious Broadmoor (Shangri-La) area. Spacious 4,147 sq ft of living area, includes 5 en-suited bedrooms. 16 feet high ceiling, high-end Miele and Italian appliances, modern cabinetry, contemporary style. Walking distances to Steveston London High School and Maple Lane Elementary School. Minutes drive away from shopping center, banks, grocery stores, restaurants, etc. Make this your dream home today! Video: https://youtu.be/ Xk1B4Lb9IWc?

## **KEY INFORMATION**

MLS® R2644700 Residential Detached Broadmoor 5 Bedrooms 6 Bathrooms 4,147 SF 9,660 SF Lot

## FEATURES

Year Built: 2021 Listed By: Regent Park Realty Inc.