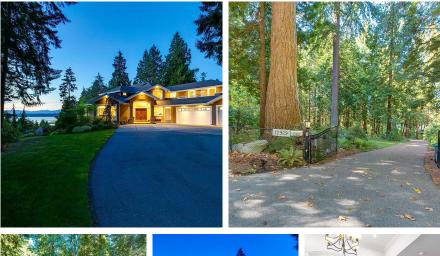

## 12929 Crescent Road, Surrey

\$6,499,000

RARE FIND 2.96 Acres Waterfront Property with SUBDIVISION POTENTIAL! 4th largest Waterfront estate on the Prestigious Crescent Road. A long windy driveway leads you to this private estate overlooking the ocean, city, mountain views on 3 levels. Solidly built with attention to detail, hardwood floor, crown molding throughout, Lutron Lightings. Gourmet Chef's Dream kitchen with oversized granite island and workstation. One bdrm ensuite plus a den on the main and five bedrooms upstairs including a guest room. Master Suite boasts extensive OCEANVIEWS & spa-like bathroom. Two more bdrms in the walk-out basement with roughed-in suite and separate access. 2 laundries. Wrap around decks. Minutes walk to the restaurants, Crescent View Point & Crescent Park. Easy access to Nico-Wynd golf and Hwy 99.