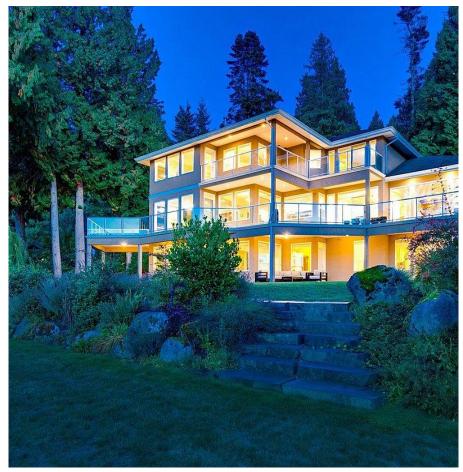

## 12929 Crescent Road, Surrey

\$6,499,000

RARE FIND 2.96 Acres Waterfront Property with SUBDIVISION POTENTIAL! 4th largest Waterfront estate on the Prestigious Crescent Road. A long windy driveway leads you to this private estate overlooking the ocean, city, mountain views on 3 levels. Solidly built with attention to detail, hardwood floor, crown molding throughout, Lutron Lightings. Gourmet Chef's Dream kitchen with oversized granite island and workstation. One bdrm ensuite plus a den on the main and five bedrooms upstairs including a guest room. Master Suite boasts extensive OCEANVIEWS & spa-like bathroom. Two more bdrms in the walk-out basement with roughed-in suite and separate access. 2 laundries. Wrap around decks. Minutes walk to the restaurants, Crescent View Point & Crescent Park. Easy access to Nico-Wynd golf and Hwy 99.

## FEATURES

Year Built: 2002 Views: Unobstructed Ocean, City & Mt. Listed By: RE/MAX Colonial Pacific Realty