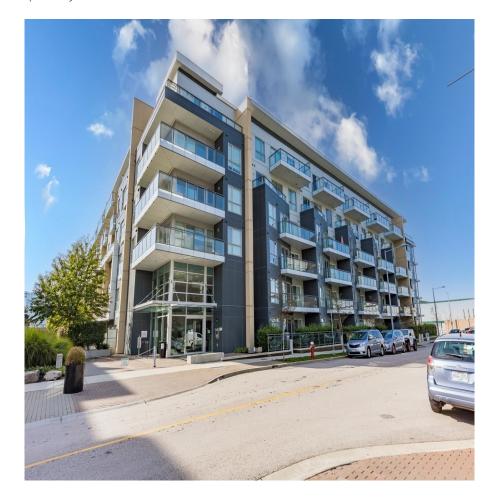

## 132 5311 Cedarbridge Way, Richmond

\$748,800

TWO Bedrooms & a DEN with TWO PARKINGS. RIVA is built by Award Winning ONNi. Walking distance to Lansdowne Skytrain. close to Oval; Waterfront Dyke Trail; T&T Supermarket. This is Air-conditioned 885 sq.ft. Oak harwood flooring, contemporary soft-close wood cabinetry, and premium 6-pieces KitchenAid appliance package with gas cook top as well as double-nose composite stone counter-tops in the kitchen and marble counter-top in the bathrooms. Exclusive access to Club Riva, a 12,000 sq.ft. wellness centre, complete with a 2000 sq.ft. professional fitness studio, indoor pool with a sauna and steam room.