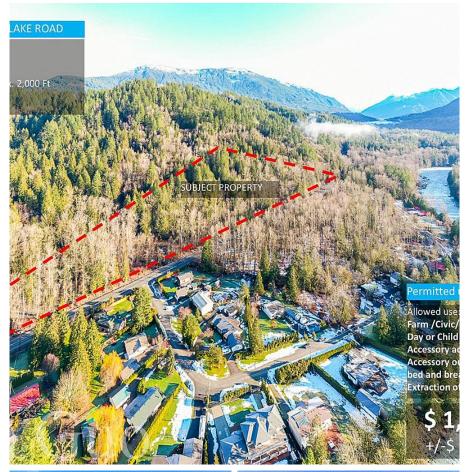

## 49579 Chilliwack Lake Road, Chilliwack

\$1,348,000

This 9.4 Acre property is a gem along Chilliwack river, a lot opportunities to potentially use it as your own fairyland and leisure paradise or potentially developed into multiple residential lots! Outdoor activities around, hiking, drifting, Camping .... Approximately 2,000 ft of frontage along main road to provide amazing exposure! Mostly level land with breathtaking mountain views!!! This land opportunity is awaiting your imagination! a lot flexibilities. Checkout video in virtual tour!

## **KEY INFORMATION**

MLS® R2645200 Land Only BC o Bedrooms o Bathrooms o SF 409,464 SF Lot

## FEATURES

Views: MOUNTAIN Listed By: LeHomes Realty