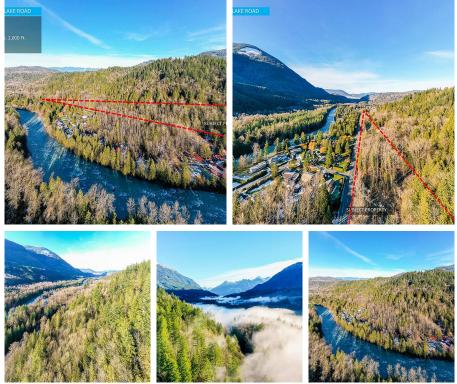

## 49579 Chilliwack Lake Road, Chilliwack

\$1,348,000

This 9.4 Acre property is a gem along Chilliwack river, a lot opportunities to potentially use it as your own fairyland and leisure paradise or potentially developed into multiple residential lots! Outdoor activities around, hiking, drifting, Camping .... Approximately 2,000 ft of frontage along main road to provide amazing exposure! Mostly level land with breathtaking mountain views!!! This land opportunity is awaiting your imagination! a lot flexibilities. Checkout video in virtual tour!

## **KEY INFORMATION**

MLS® R2645200 Land Only BC o Bedrooms o Bathrooms o SF 409,464 SF Lot

## FEATURES

Views: MOUNTAIN Listed By: LeHomes Realty