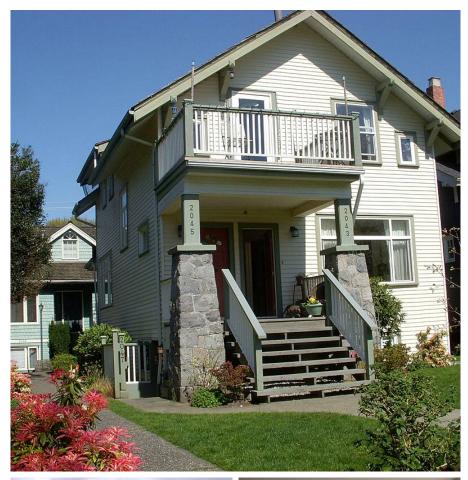

## 2043-2047 W 14th Avenue, Vancouver

\$2,799,000

Here is an opportunity to live in a great home in Kitsilano while collecting income. Heritage style home has 3 separate living spaces, a 2 bedroom suite on top floor, a 2 bedroom suite on main floor and a 1 bedroom suite below. Original structure dates back to 1910 and was updated in 1990 to include 400 amp service and sprinklers. Basement utility room contains laundry facilities and storage. The building has been well maintained and is a great long term hold whether for exclusive income generation or for a live-in owner with revenue stream(s). Location on West 14th near Arbutus is a few doors from Arbutus walkway and a few minutes walk to new Broadway skytrain station. Showings by appointment. All COVID protocols in place.