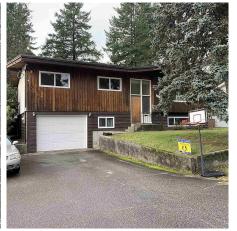

## 11939 Hall Street, Maple Ridge

\$2,350,000

Opportunity for BUILDERS, DEVELOPERS, INVESTORS: under the Lougheed Corridor Residential Plan of Maple Ridge, the lot has potential to develop townhouses and low rise building with density up to 2.5 FSR; or possible develop for fourplex by its own. Please verify with the City of Maple Ridge. Located near Maple Ridge city center, walk distance to shops, parks, restaurants and all kinds of schools.

## **KEY INFORMATION**

MLS® R2645730

Residential Detached

West Central

4 Bedrooms

2 Bathrooms

2,504 SF

9,760 SF Lot

## **FEATURES**

Year Built: 1967

Listed By: Unilife Realty Inc.