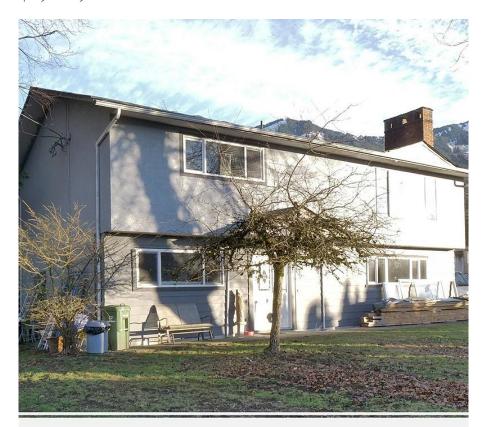

## Front of House | 51952 Yale Rd Rosedale

Watch the Video! This is a private 6 acres of paradise. Level, fenced with 4 acres in tall mature trees and 2 acres cleared. We count 25 cedar trees which can sell for up to \$4,000's each. Great views of Mt.Cheam from windows and the large back patio. With 1,457 sqft on the main floor and 1,254 down we get 2 bedrooms up and 2 down. A 14X40 addition to the house creates a beautiful sunroom or a 3rd bedroom upstairs, a large shop downstairs. The lot is 250' wide,1,234' deep and has a 40' wide lane access which situates the home 250' back from Yale rd. Excellent private location. DO WATCH the MOVIE-VIDEO-MULTIMEDIA.