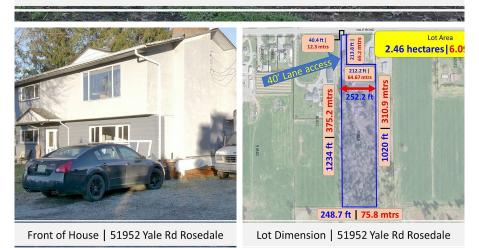

## Front of House | 51952 Yale Rd Rosedale

Watch the Video! This is a private 6 acres of paradise. Level, fenced with 4 acres in tall mature trees and 2 acres cleared. We count 25 cedar trees which can sell for up to \$4,000's each. Great views of Mt.Cheam from windows and the large back patio. With 1,457 sqft on the main floor and 1,254 down we get 2 bedrooms up and 2 down. A 14X40 addition to the house creates a beautiful sunroom or a 3rd bedroom upstairs, a large shop downstairs. The lot is 250' wide,1,234' deep and has a 40' wide lane access which situates the home 250' back from Yale rd. Excellent private location. DO WATCH the MOVIE-VIDEO-MULTIMEDIA.