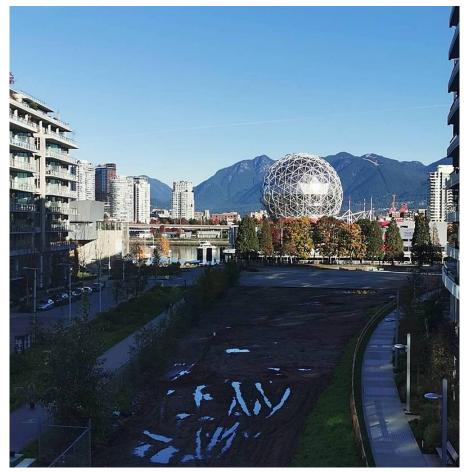

## 407 1708 Ontario Street, Vancouver

\$1,327,000

Perfect layout North facing 2 bedrooms plus den or storage at the Pinnacle on the Park, bright natural views of city, mountains & Science World from 3 rooms. Convenient Heat pump for personal heating and cooling comfort. Gourmet kitchen with Full size SS appliances, h/w flooring.

Amenities with exercise centre, family lounge, roof top garden & playground. In the heart of the Olympic Village, new park across the street, steps to seawall, Urban Fare supermarket, Terra Breads, Craft Beer Market, banks, restaurants and a few choice ice cream shops. 10 min walk to Canada Line & Skytrain. 17FT long fresh air balcony with easy access from living room and bedroom.

## **FEATURES**

Year Built: 2019

Views: CITY & MOUNTAINS
Listed By: Anson Realty Ltd.