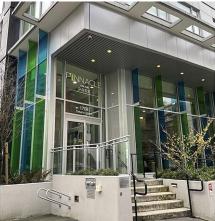

## 407 1708 Ontario Street, Vancouver

\$1,327,000

Perfect layout North facing 2 bedrooms plus den or storage at the Pinnacle on the Park, bright natural views of city, mountains & Science World from 3 rooms. Convenient Heat pump for personal heating and cooling comfort. Gourmet kitchen with Full size SS appliances, h/w flooring.

Amenities with exercise centre, family lounge, roof top garden & playground. In the heart of the Olympic Village, new park across the street, steps to seawall, Urban Fare supermarket, Terra Breads, Craft Beer Market, banks, restaurants and a few choice ice cream shops. 10 min walk to Canada Line & Skytrain. 17FT long fresh air balcony with easy access from living room and bedroom.