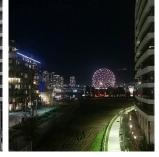

## 407 1708 Ontario Street, Vancouver

\$1,327,000

Perfect layout North facing 2 bedrooms plus den or storage at the Pinnacle on the Park, bright natural views of city, mountains & Science World from 3 rooms. Convenient Heat pump for personal heating and cooling comfort. Gourmet kitchen with Full size SS appliances, h/w flooring.

Amenities with exercise centre, family lounge, roof top garden & playground. In the heart of the Olympic Village, new park across the street, steps to seawall, Urban Fare supermarket, Terra Breads, Craft Beer Market, banks, restaurants and a few choice ice cream shops. 10 min walk to Canada Line & Skytrain. 17FT long fresh air balcony with easy access from living room and bedroom.

## **FEATURES**

Year Built: 2019

Views: CITY & MOUNTAINS
Listed By: Anson Realty Ltd.