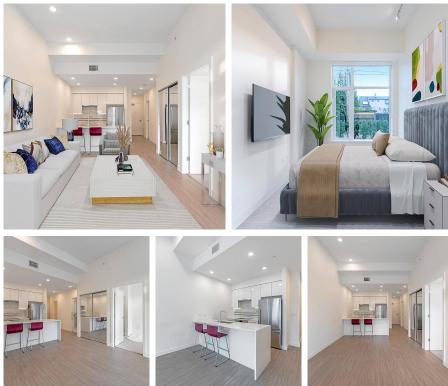

## 108 438 W King Edward Avenue, Vancouver

\$1,020,000

Welcome to the amazing Opal by Element, the luxurious top-quality building in Vancouver westside and it's built for residence of 55 age+ with a-la-carte personal or licenced care support packages which cater your needs. Group floor unit south-facing with patio that allows you to get access to the alley easily. One den and one spacious bedroom with comfortable size and layout includes central heating/air-conditioning, 11' ceiling, S/S appliances, engineered H/W floors, floor to ceiling windows. Over 30,000 SF of amenities provide 24 hours concierge, oxygenated infrared sauna, hydrotherapy tub, theater, rooftop patio, Asian & Western style restaurant and more! Most convenient location close to skytrain, restaurants, QE park and Oakridge Centre!