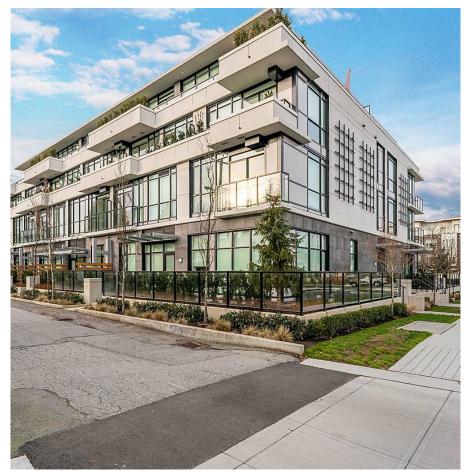

## 108 438 W King Edward Avenue, Vancouver

\$1,020,000

Welcome to the amazing Opal by Element, the luxurious top-quality building in Vancouver westside and it's built for residence of 55 age+ with a-la-carte personal or licenced care support packages which cater your needs. Group floor unit south-facing with patio that allows you to get access to the alley easily. One den and one spacious bedroom with comfortable size and layout includes central heating/air-conditioning, 11' ceiling, S/S appliances, engineered H/W floors, floor to ceiling windows. Over 30,000 SF of amenities provide 24 hours concierge, oxygenated infrared sauna, hydrotherapy tub, theater, rooftop patio, Asian & Western style restaurant and more! Most convenient location close to skytrain, restaurants, QE park and Oakridge Centre!