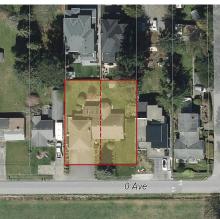

## 16977 0 Avenue, Surrey

\$2,688,000

Pacific Douglas - Exceptional, well maintained 3bd/2ba, 2,495sf home on a 11,625sf lot with SUBDIVISION POTENTIAL across from Peace Arch Park. Main floor features cozy living room w/ gas f/p, generously sized formal dining and separate sunroom w/ hot tub. Updated, open kitchen with eating area overlooking manicured landscaped backyard. Two well-sized bedrooms on the main. Second floor is a luxury master bedroom suite w/ covered balcony and views of Peace Arch Park and Semiahmoo Bay. European windows & finishing; new roof in 2012; new boiler in 2014 and more. Walk to new Douglas Elem; free school bus pick-up to and from EMS. Easy access to highway. Generous 100'x 116' lot. Potentially subdividable into two RF Zoning lots. Excellent holding property and great opportunity! Don't miss out.

## **KEY INFORMATION**

MLS® R2645706 Residential Detached

3 Bedrooms

Pacific Douglas

2 Bathrooms

2,495 SF

11,625 SF Lot