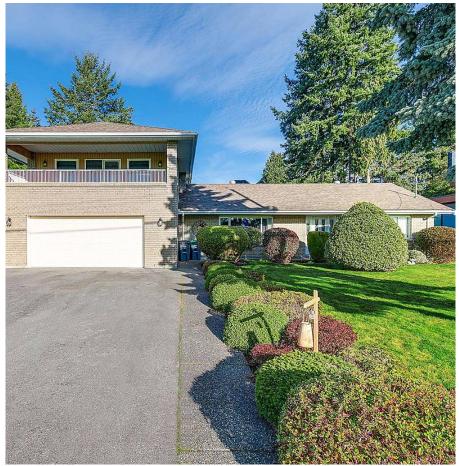

## 16977 0 Avenue, Surrey

\$2,688,000

Pacific Douglas - Exceptional, well maintained 3bd/2ba, 2,495sf home on a 11,625sf lot with SUBDIVISION POTENTIAL across from Peace Arch Park. Main floor features cozy living room w/ gas f/p, generously sized formal dining and separate sunroom w/ hot tub. Updated, open kitchen with eating area overlooking manicured landscaped backyard. Two well-sized bedrooms on the main. Second floor is a luxury master bedroom suite w/ covered balcony and views of Peace Arch Park and Semiahmoo Bay. European windows & finishing; new roof in 2012; new boiler in 2014 and more. Walk to new Douglas Elem; free school bus pick-up to and from EMS. Easy access to highway. Generous 100'x 116' lot. Potentially subdividable into two RF Zoning lots. Excellent holding property and great opportunity! Don't miss out.

## **FEATURES**

Year Built: 1967

Views: Peace Arch Park & Semiahmoo Bay Listed By: Sutton Group-West Coast Realty

(Surrey/24)