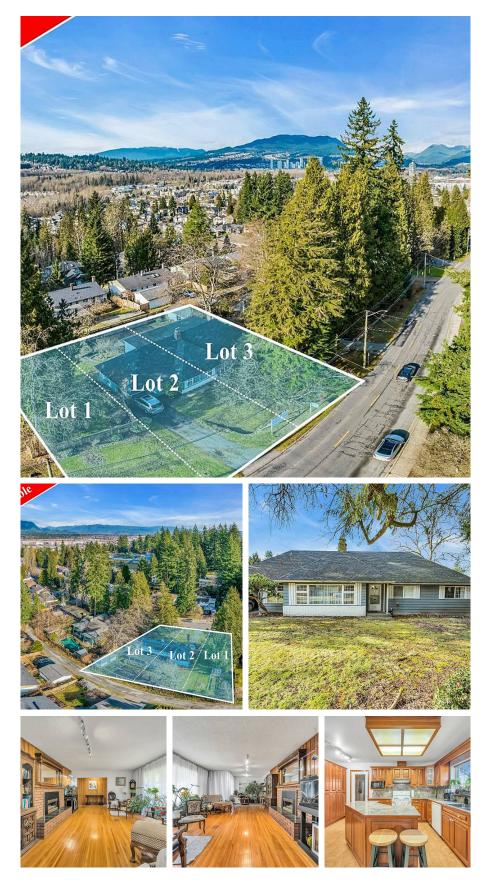

## 1811 Western Drive, Port Coquitlam

\$2,699,000

Great opportunity for INVESTORS & BUILDERS to own this huge lot (over 13,500 sf) in beautiful Mary Hill. Potential for subdivision to 3 lots, approx. 4500 sf each - build 3 brand new houses with gorgeous mountain views OR divide off the side lot for your new home and make existing beautiful house your new home or rent the 5 bedrooms + 3 bathrooms for rental income. Please confirm development potential with city and do your own due diligence. Fantastic central location, minutes away from shopping, brand new Recreation Center, Coquitlam River & Gates Park, in close proximity to Highway 1 & West Coast Express.

## **KEY INFORMATION**

MLS® R2646370 Residential Detached Mary Hill 5 Bedrooms 3 Bathrooms 2,576 SF 13,640 SF Lot

## FEATURES

Year Built: 9999 Views: MOUNTAIN Listed By: Royal LePage Global Force Realty