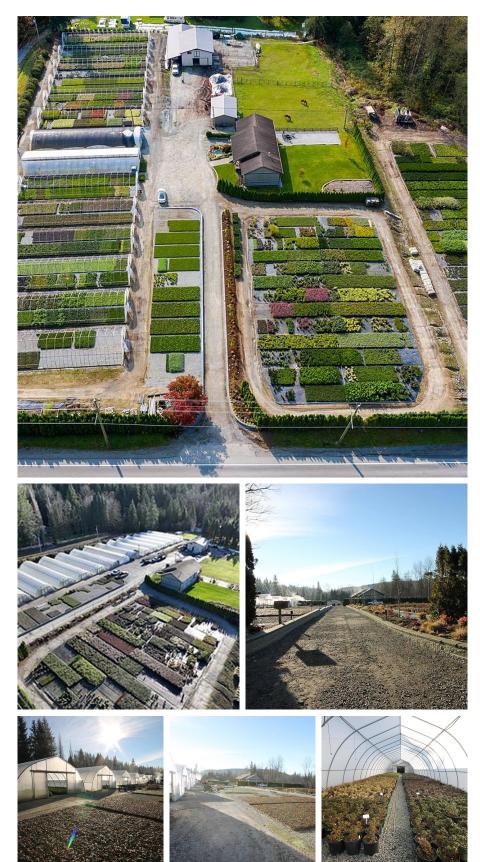

## 26362 Dewdney Trunk Road, Maple Ridge

\$3,999,000

SUPERB CUSTOM HOME, 3.57 ACRES, FULL NURSERY, 44x32 BARN, HORSES, CITY WATER! Once in a lifetime opportunity! Make money & build your life from home in this gorgeous 15yr young 4 bed/3 bath custom home w/great room, vaulted ceiling & open floor plan, big windows for maximum light w/access to MASSIVE southern exposed 26x12 covered patio w/2 gas outlets & view of the acreage. Basement fully fin w/sep entry can be easily transitioned to in-law accommodation. 200amp service, in floor heating, boiler + HVAC, 44x32 barn w/sep heat & water, 4 stalls/paddocks, hay room (400 bales) + workshop, big livable top floor, RV covered parking. This business makes excellent \$\$\$\$ w/14 greenhouses, tractors & equipment & inventory included. By realtor appt only DO NOT TRESPASS. VirtualTour shorturl.at/vzK34