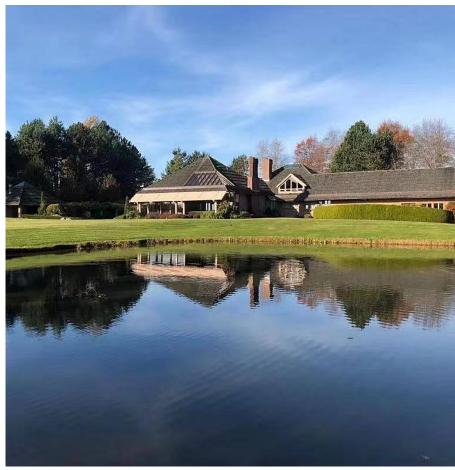

## 12500 Gilbert Road, Richmond

\$10,900,000

One of the most impressively manicured gardens in Richmond's famous estate homes neighborhood. Nature rock pillars gated entrance and a long glorious old maple treed driveway welcomes you to the home passing sprawling lawns, stunning matured garden with two ponds full of birds in the morning, fruit garden with the fairytale-themed wood cottage, rock boulders, and sculptures. In between the tranquil matured forest trail surrounding the beautiful landscape presents an 8000 plus sqft custom designed home with luxury farm estate living. Grand entry foyer with magnificent gleaming chandelier, state of art solarium tropical garden overlooking a resort-style outdoor pool, gallery-like family room with a remarkable granite fireplace, etc. must see!