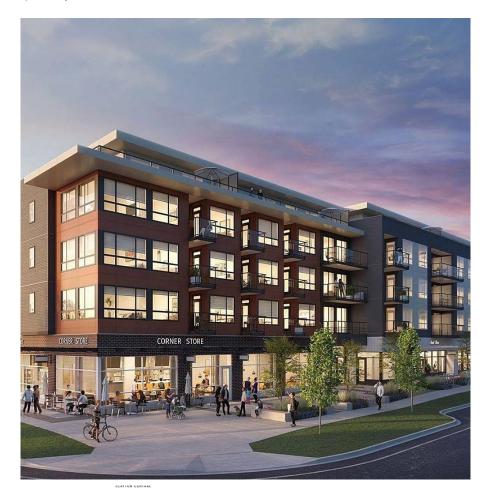

DENNG

9" X 117"

9" X 117"

9" X 117"

Plan E 2 BED, 2 BATH 804 SF + BALCONY 70-295 SF

The Corners by RDG! desirable development in Clayton. This 2BD 2 BATH north-facing unit with balcony has a well-designed layout with abundant natural light & contemporary finishes incl. plenty of storage + large kitchen w/ floor-to-ceiling coastal shaker cabinets, Whirlpool appliances w/ slide-out hood fan, ultra-quiet dishwasher, modern kitchen lighting. 1-Yr Telus Welcome Home Pkg. Social House is a 12,000 SF+ indoor/outdoor resident Amenity Centre w/ Fitness Lounge, Work Hub, Gourmet Kitchen, Climbing Wall, Billiard Room, Entertainment Area, and Guest Suite! Retail shops right at your doorstep, minutes from schools, parks, restaurants, hwy #1 and future skytrain! Unit incl. Parking+Storage Locker.