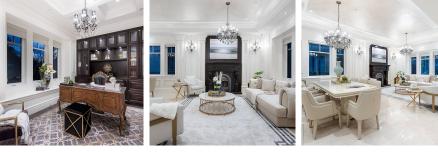

## 2475 W 34th Avenue, Vancouver

\$7,988,000

Exquisite custom-built mansion on a quiet street of Quilchena No efforts was spared ! Designed by renowned Wiedemann architectural, offers functional layout. Upstairs 4 spacious bdrms with ensuite, basement 10' ceiling, 2 bdrms 2 baths, spacious and bright recreation area, wet bar and wine cellar, fully loaded media room, main 10'5 ceiling with open living/dining area, spacious family room leading to covered patio & BBQ area ,gourmet kitchen with coffee maker, and wine cooler, features top materials and top workmanship, an ideal home in prime location ! 2/5/10 warranty, AC, radiant floor heating, smart home system, walking to PG secondary, kerrisdale shopping circle, close to York House, Little Flower, Crofton, St George!