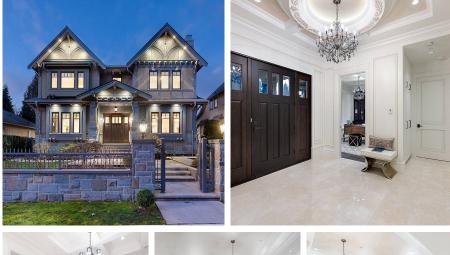

## 2475 W 34th Avenue, Vancouver

\$7,988,000

Exquisite custom-built mansion on a quiet street of Quilchena No efforts was spared ! Designed by renowned Wiedemann architectural, offers functional layout. Upstairs 4 spacious bdrms with ensuite, basement 10' ceiling, 2 bdrms 2 baths, spacious and bright recreation area, wet bar and wine cellar, fully loaded media room, main 10'5 ceiling with open living/dining area, spacious family room leading to covered patio & BBQ area ,gourmet kitchen with coffee maker, and wine cooler, features top materials and top workmanship, an ideal home in prime location ! 2/5/10 warranty, AC, radiant floor heating, smart home system, walking to PG secondary, kerrisdale shopping circle, close to York House, Little Flower, Crofton, St George!