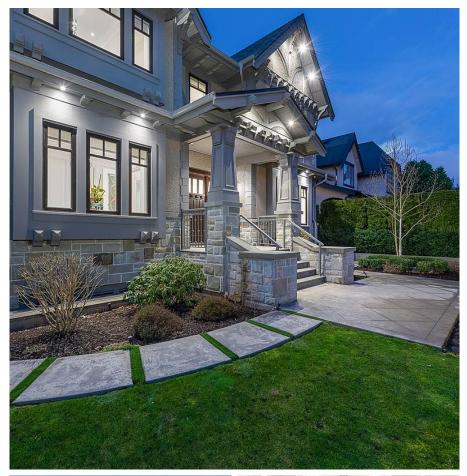

## 2475 W 34th Avenue, Vancouver

\$7,988,000

Exquisite custom-built mansion on a quiet street of Quilchena No efforts was spared ! Designed by renowned Wiedemann architectural, offers functional layout. Upstairs 4 spacious bdrms with ensuite, basement 10' ceiling, 2 bdrms 2 baths, spacious and bright recreation area, wet bar and wine cellar, fully loaded media room, main 10'5 ceiling with open living/dining area, spacious family room leading to covered patio & BBQ area ,gourmet kitchen with coffee maker, and wine cooler, features top materials and top workmanship, an ideal home in prime location ! 2/5/10 warranty, AC, radiant floor heating, smart home system, walking to PG secondary, kerrisdale shopping circle, close to York House, Little Flower, Crofton, St George!