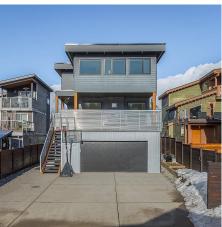

## 1812 Willow Crescent, Squamish

\$1,799,000

Beautiful, contemporary home located in the central location of the Garibaldi Estates. This home features an open floor plan with stainless steel appliances (including oversized fridge/ freezer), quartz countertops and modern cabinetry. Enjoy outdoor living on the expansive 462 square foot south facing deck. Many bonus features such as gas furnace with forced air, air conditioning, and hot water on demand and integrated sound system. 3 nice sized bedrooms above, including a beautiful master bedroom with spa like master bathroom and large walk in closet. Enjoy the convenience of a laundry room on the upper floor. Beautiful mountain views and walking distance to school, park, shopping and restaurants. Bonus is the 1 bedroom mortgage helper ready to go!