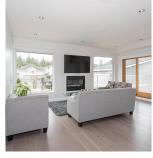

## 1812 Willow Crescent, Squamish

\$1,799,000

Beautiful, contemporary home located in the central location of the Garibaldi Estates. This home features an open floor plan with stainless steel appliances (including oversized fridge/ freezer), quartz countertops and modern cabinetry. Enjoy outdoor living on the expansive 462 square foot south facing deck. Many bonus features such as gas furnace with forced air, air conditioning, and hot water on demand and integrated sound system. 3 nice sized bedrooms above, including a beautiful master bedroom with spa like master bathroom and large walk in closet. Enjoy the convenience of a laundry room on the upper floor. Beautiful mountain views and walking distance to school, park, shopping and restaurants. Bonus is the 1 bedroom mortgage helper ready to go!