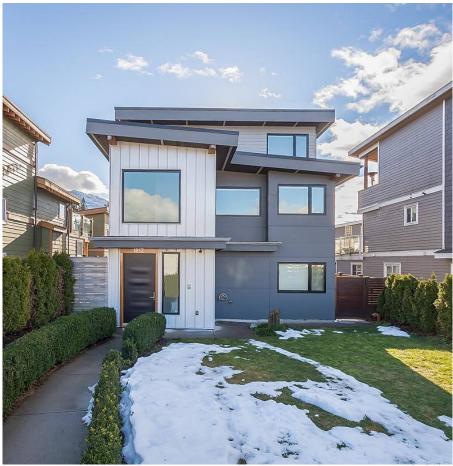

## 1812 Willow Crescent, Squamish

\$1,799,000

Beautiful, contemporary home located in the central location of the Garibaldi Estates. This home features an open floor plan with stainless steel appliances (including oversized fridge/ freezer), quartz countertops and modern cabinetry. Enjoy outdoor living on the expansive 462 square foot south facing deck. Many bonus features such as gas furnace with forced air, air conditioning, and hot water on demand and integrated sound system. 3 nice sized bedrooms above, including a beautiful master bedroom with spa like master bathroom and large walk in closet. Enjoy the convenience of a laundry room on the upper floor. Beautiful mountain views and walking distance to school, park, shopping and restaurants. Bonus is the 1 bedroom mortgage helper ready to go!