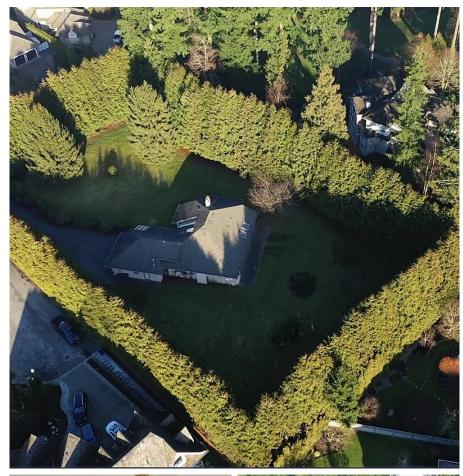

## 15810 36 Avenue, Surrey

\$4,800,000

A Beautiful one of a kind location and rare opportunity! This 1 Acre Lot is located in hot demand Rosemary Heights and Morgan Creek Golf Course green belt area! A very well maintained custom built rancher includes Vaulted ceilings throughout offering lots of natural light. Open plan living with formal living room, a cozy family room, formal dining area and eating area of the kitchen. All rooms offer spectacular garden views surrounding the home, peaceful and quiet! Three bedrooms, 3 bathrooms. Large crawl space. Original owner. This home is surrounded by Morgan Creek golf course trails, a perfect family home and await Future Development / Subdivision potential. Truly a private retreat!

## **KEY INFORMATION**

MLS® R2647347 Residential Detached Morgan Creek 3 Bedrooms 3 Bathrooms 2,071 SF 43,560 SF Lot