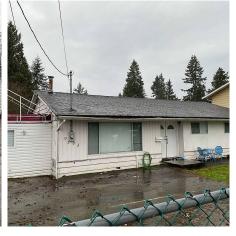

## **9183 152 Street, Surrey**

\$2,275,000

Attention Investors and Developers. Key site fronting onto 152nd street available. Lot is 400 meters away from future planned Skytrain station. The Fleetwood Plan designates this property as low rise with up to 6 stories and a potential of 2.45 FAR. Property has good holding income and was recently renovated with new flooring, roof kitchens, bathrooms and appliances. 15189 91A and 9171 152 Sty also available. 37000 sq ft can be assembled

## **KEY INFORMATION**

MLS® R2647473

Residential Detached

Fleetwood Tynehead

4 Bedrooms

3 Bathrooms

1,590 SF

7,810 SF Lot