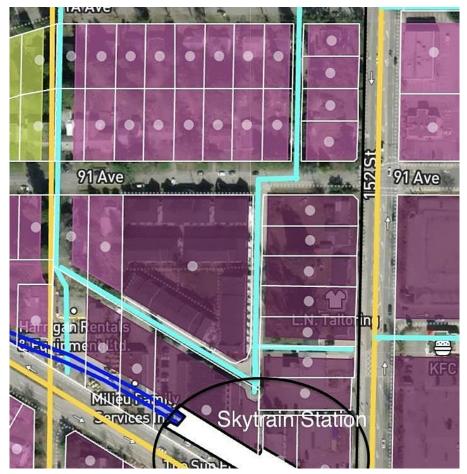

## **9183 152 Street, Surrey**

\$2,275,000

Attention Investors and Developers. Key site fronting onto 152nd street available. Lot is 400 meters away from future planned Skytrain station. The Fleetwood Plan designates this property as low rise with up to 6 stories and a potential of 2.45 FAR. Property has good holding income and was recently renovated with new flooring, roof kitchens, bathrooms and appliances. 15189 91A and 9171 152 Sty also available. 37000 sq ft can be assembled