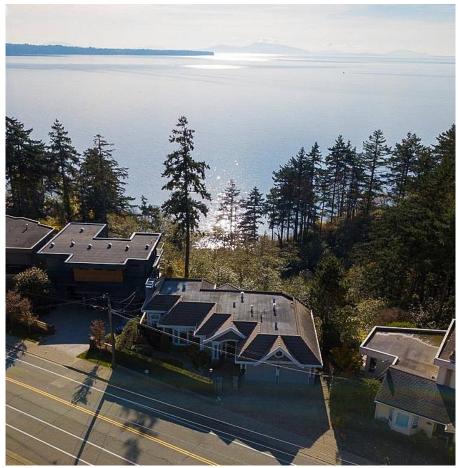

## 14104 Marine Drive, White Rock

\$2,690,000

**ASSESSMENT: \$3,351,00** 

The best location WATERFRONT! Get your dream location right here, White Rock Marine Drive. Walk to the beach or enjoy the ocean fresh air & privacy on your 1,250 sqft of decks (concrete deck foundation & posts replaced April 2021). Master bedroom addition floor added in 94 & the decks w/ finals. The kitchen & flooring reno'd in 2008. The home was freshly painted Oct 2021. Ready for move-in. Bonus 3.5 Acre City of White Rock Coldicutt Ravine Park w/ beach access sides the property to the west-excellent dog walk to sandy beach below on low tides. Privacy is built in, no neighbor. Single garage & covered carport. East morning light off the Ocean floods the home, looking over at Semiahmoo Peninsula. Schools: Semiahmoo Sec. & Bayridge Elem. 2022 Assessment \$3,351,000 \*Value Priced\*