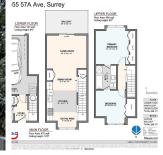

## **KEY INFORMATION**

MLS® R2646948

Residential Attached

Cloverdale

2 Bedrooms

2 Bathrooms

1,094 SF