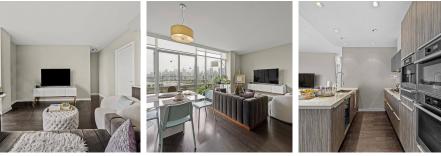

## 1004 1616 Columbia Street, Vancouver

\$3,280,000

Seller's dream home! Rarely available sub penthouse unit with generous patio overlooking the waters of False Creek. Bright sought after unit in Bridge, an energy efficient LEEDS building right in the heart of Olympic Village. Floor to ceiling windows with 180 degree views of False Creek, skyline and mountains teamed with very functional floorplan that has no wasted space and Miele appliances for the gourmet kitchen. 6,000 SF Amenities includes a pool, saunas & exercise centre. Find Creekside Community Centre, children's playground, seawall, water taxi, shops, restaurants & Canada & Expo Lines at your corridor. Comes with 2 side by side parking.