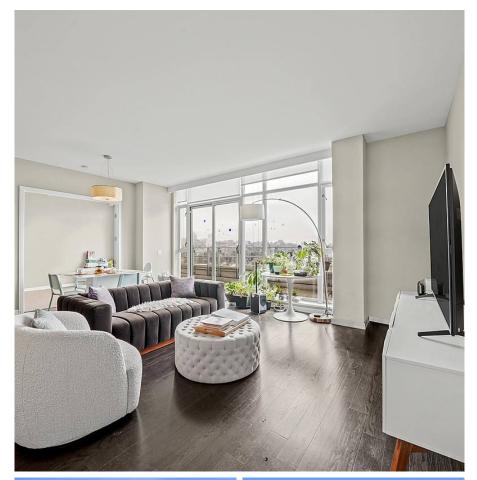

## 1004 1616 Columbia Street, Vancouver

\$3,280,000

Seller's dream home! Rarely available sub penthouse unit with generous patio overlooking the waters of False Creek. Bright sought after unit in Bridge, an energy efficient LEEDS building right in the heart of Olympic Village. Floor to ceiling windows with 180 degree views of False Creek, skyline and mountains teamed with very functional floorplan that has no wasted space and Miele appliances for the gourmet kitchen. 6,000 SF Amenities includes a pool, saunas & exercise centre. Find Creekside Community Centre, children's playground, seawall, water taxi, shops, restaurants & Canada & Expo Lines at your corridor. Comes with 2 side by side parking.