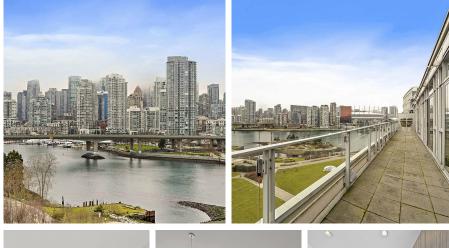

## 1004 1616 Columbia Street, Vancouver

\$3,280,000

Seller's dream home! Rarely available sub penthouse unit with generous patio overlooking the waters of False Creek. Bright sought after unit in Bridge, an energy efficient LEEDS building right in the heart of Olympic Village. Floor to ceiling windows with 180 degree views of False Creek, skyline and mountains teamed with very functional floorplan that has no wasted space and Miele appliances for the gourmet kitchen. 6,000 SF Amenities includes a pool, saunas & exercise centre. Find Creekside Community Centre, children's playground, seawall, water taxi, shops, restaurants & Canada & Expo Lines at your corridor. Comes with 2 side by side parking.